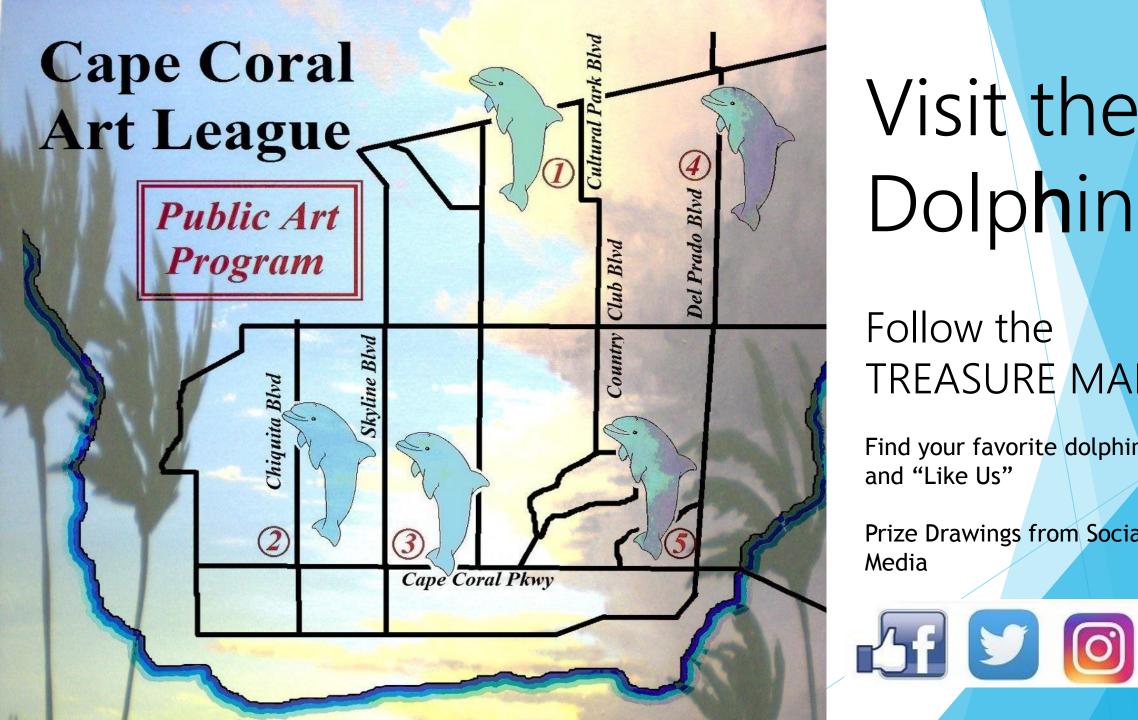

## Visit the Dolphins

### Follow the TREASURE MAP!

Find your favorite dolphin and "Like Us"

Prize Drawings from Social Media