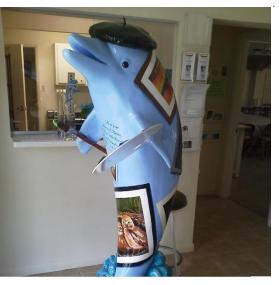

## What Is Dancing With Dolphins?

- A public arts project to promote the arts and tourism for Cape Coral and celebrate the 50<sup>th</sup> Anniversary of the Cape Coral Art League.
- Local artists have created unique designs to be painted on 72 inch fiberglass dolphins.
- Dolphins will be placed around the city at locations selected by the sponsors.
- Sponsors will select their preferred design, CCAL will coordinate the process to get them painted and placed at the site.
- A sign at each dolphin will identify the sponsor and artist.
- Dolphins can last a minimum of 8-10 years.
- Treasure Hunt for individual and families to enter a drawing for prizes. Enter by taking a selfie and hashtag.

## About the Dolphins

- Dolphins are made of fiberglass.
- They are 72 inches tall and weigh 65 lbs before painting.
- The dolphins are 31 inches front to back, and 29 inches left to right.
- Once painted, the dolphins will be sprayed with a clear coat weather proof sealant.
- They are mounted on a 36x36x3 inch concrete base with bolts through flanges on three sides of the dolphin.
- CCAL will be responsible for transporting dolphins and installing them on site.
- A sign at each dolphin will identify the sponsor, the name of the dolphin, and the name of the artist.
- Cost: \$4,000.00

**"Bradfin"** Lobster Lady Restaurant 1715 Cape Coral Pkwy W, Cape Coral, FL 33914

'**"Vincent"** Cape Coral Art League 516 Cultural Park Blvd, Cape Coral, FL 33990 **"Discovering Treasures"** Razzle Dazzle & John Michaels Jewelry 1335 & 1331 Cape Coral Pkwy E, Cape Coral, FL 33904 **"Scrubby"** Lee Health Cape Coral Hospital 636 Del Prado Blvd, Cape Coral, FL 33990

Cape Coral Community Foundation (pending design) **"Splash"** Kindness Animal Hospital 715 Cape Coral Pkwy W, Cape Coral, FL 33914