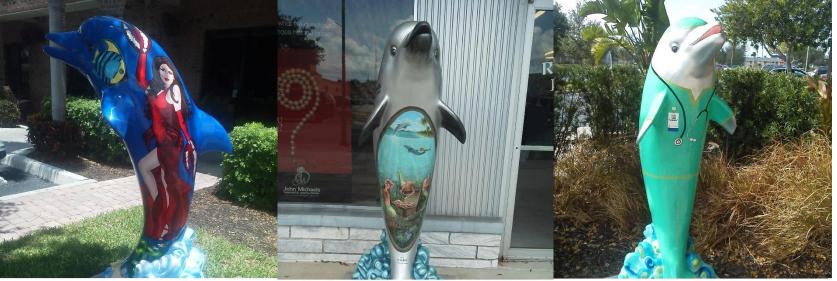

# Dancing with Dolphins!

A PUBLIC ART PROJECT BY THE CAPE CORAL ART LEAGUE AND THE COMMUNITY REDEVELOPMENT AGENCY

Cape Coral Art League

## What Is Dancing With Dolphins?

- A public arts project to promote the arts and tourism for Cape Coral and celebrate the 50<sup>th</sup> Anniversary of the Cape Coral Art League.
- Local artists have created unique designs to be painted on 72 inch fiberglass dolphins.
- Dolphins will be placed around the city at locations selected by the sponsors.
- Sponsors will select their preferred design, CCAL will coordinate the process to get them painted and placed at the site.
- A sign at each dolphin will identify the sponsor and artist.
- Dolphins can last a minimum of 8-10 years.
- Treasure Hunt for individual and families to enter a drawing for prizes. Enter by taking a selfie and hashtag.

## About the Dolphins

- Dolphins are made of fiberglass.
- They are 72 inches tall and weigh 65 lbs before painting.
- The dolphins are 31 inches front to back, and 29 inches left to right.
- Once painted, the dolphins will be sprayed with a clear coat weather proof sealant.
- They are mounted on a 36x36x3 inch concrete base with bolts through flanges on three sides of the dolphin.
- CCAL will be responsible for transporting dolphins and installing them on site.
- A sign at each dolphin will identify the sponsor, the name of the dolphin, and the name of the artist.
- Cost: \$4,000.00

**"Bradfin"** Lobster Lady Restaurant 1715 Cape Coral Pkwy W, Cape Coral, FL 33914

'**"Vincent"** Cape Coral Art League 516 Cultural Park Blvd, Cape Coral, FL 33990 **"Discovering Treasures"** Razzle Dazzle & John Michaels Jewelry 1335 & 1331 Cape Coral Pkwy E, Cape Coral, FL 33904 **"Scrubby"** Lee Health Cape Coral Hospital 636 Del Prado Blvd, Cape Coral, FL 33990

Cape Coral Community Foundation (pending design) **"Splash"** Kindness Animal Hospital 715 Cape Coral Pkwy W, Cape Coral, FL 33914