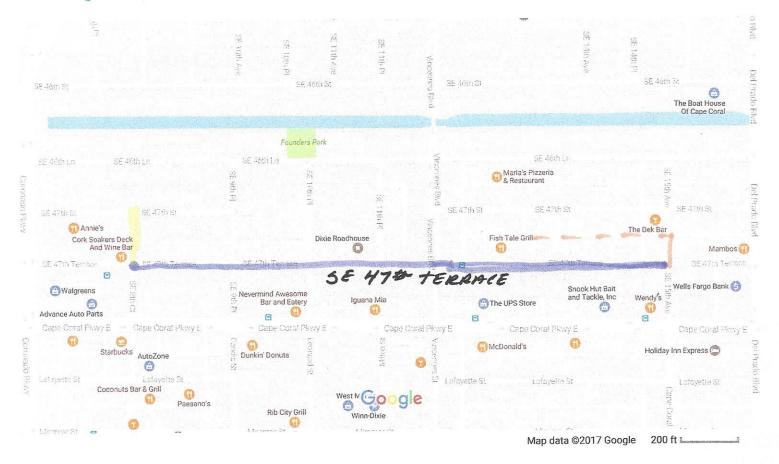

#### SUMMARY:

The South Cape Hospitality Association has submitted a CRA Special Event Sponsorship Grant application in the amount of \$2,000 for a new event "Celebrate Cape Coral Night Parade" to be held on Saturday, March 4, 2017 at 7:00 PM. This parade will be held in South Cape along SE 47th Terrace.

Because of unforeseen reasons, "Touch A Truck" hosted by the South Cape Hospitality Association will not be held in FY 2017.

The South Cape Hospitality Association is requesting the \$2000 which was approved in the FY 2017 approved be transferred to the Celebrate Cape Coral Night Parade.