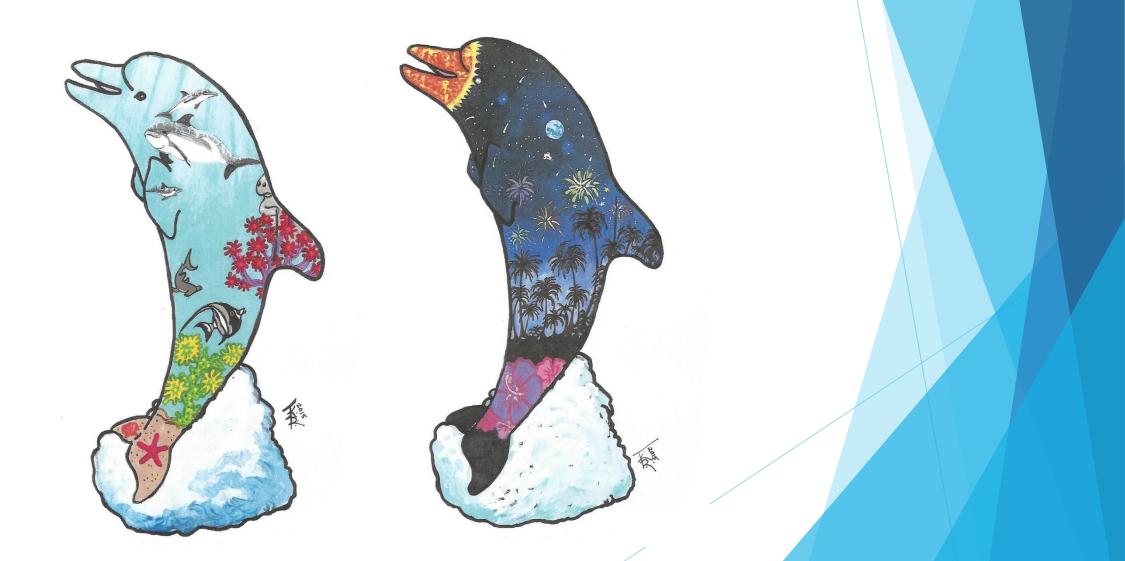

#### TITLE:

Cape Coral Art League Dancing with Dolphins

#### Dancing with Dolphins Public Art Project

At the June 7, 2016, Regular Meeting, CRA Coordinator Hall informed the Advisory Board of an initiative on the CRA work plan was to bring cultural events to South Cape.

Suzanne Sims, President of the Cape Coral Art League, gave the Board a presentation of the Dancing with Dolphins Public Art Project.

After discussion was held a motion was made to recommend approval of the Dancing with Dolphins Public Art Project for South Cape in the amount of \$4,000.

The Art League has recently submitted possible designs for the dolphin and is ready to move forward. The League is also opened to other design ideas. The League's designs are included in your packet.

We anticipate bringing your recommendation to the CRA Board of Commissioners in April for their approval of purchase and design.

## What Is Dancing With Dolphins?

- A public arts project to promote the arts and tourism for Cape Coral and celebrate the 50<sup>th</sup> Anniversary of the Cape Coral Art League.
- Local artists have created unique designs to be painted on 72 inch fiberglass dolphins.
- Dolphins will be placed around the city at locations selected by the sponsors.
- Sponsors will select their preferred design, CCAL will coordinate the process to get them painted and placed at the site.
- A sign at each dolphin will identify the sponsor and artist.
- Dolphins can last a minimum of 8-10 years.
- Treasure Hunt for individual and families to enter a drawing for prizes. Enter by taking a selfie and hashtag.

## About the Dolphins

- Dolphins are made of fiberglass.
- They are 72 inches tall and weigh 65 lbs before painting.
- The dolphins are 31 inches front to back, and 29 inches left to right.
- Once painted, the dolphins will be sprayed with a clear coat weather proof sealant.
- They are mounted on a 36x36x3 inch concrete base with bolts through flanges on three sides of the dolphin.
- CCAL will be responsible for transporting dolphins and installing them on site.
- A sign at each dolphin will identify the sponsor, the name of the dolphin, and the name of the artist.
- Cost: \$4,000.00

### Proposed Dolphin Designs