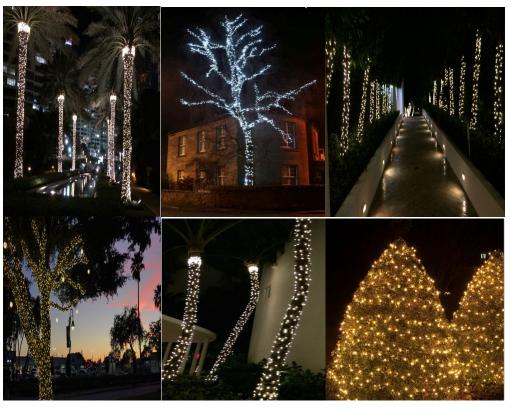

## "Minimal Level" Summary of Installation:

Description: Images:

All trees on SE 47<sup>th</sup>
 Terrace will be wrapped with Warm White
 Christmas Lights.

- NO MONUMENTAL DISPLAY
  INSTALLED FOR THIS
  PACKAGE
- **❖ NO ILLUMINATED SPHERES**INSTALLED FOR THIS
  PACKAGE