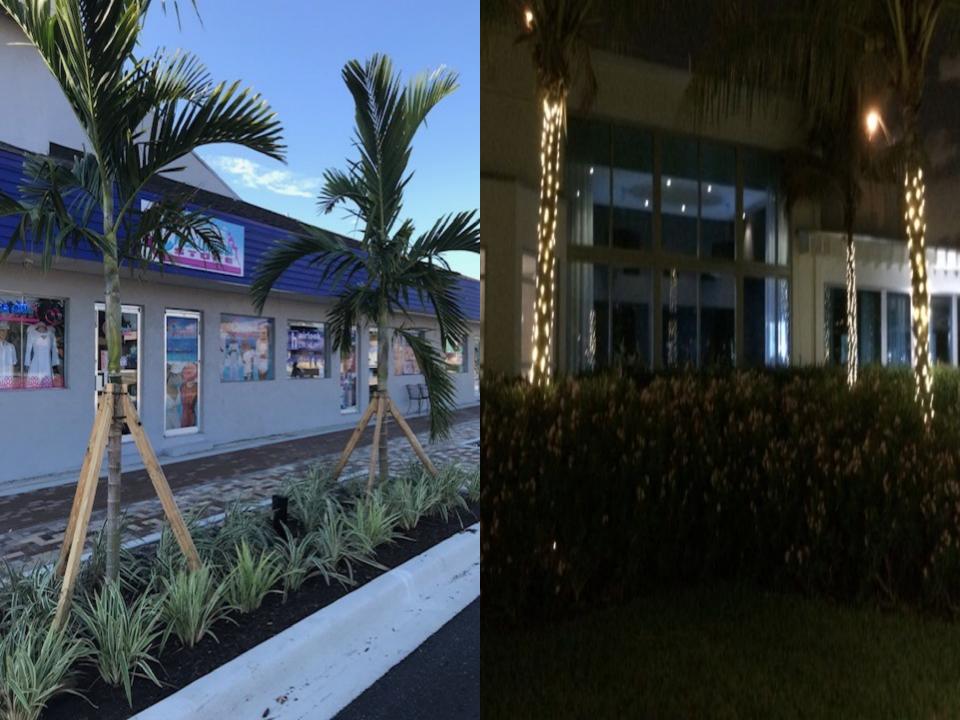

# Illuminance Holiday Lighting LLC CRA Presentation SE 47<sup>th</sup> Terrace Year-round Lighting Options

Bringing imaginations to light

## "Minimal Level" Summary of Installation:

Description: Images:

All trees on SE 47<sup>th</sup>
 Terrace will be wrapped with Warm White
 Christmas Lights.

- NO MONUMENTAL DISPLAY
  INSTALLED FOR THIS
  PACKAGE
- **❖ NO ILLUMINATED SPHERES**INSTALLED FOR THIS
  PACKAGE