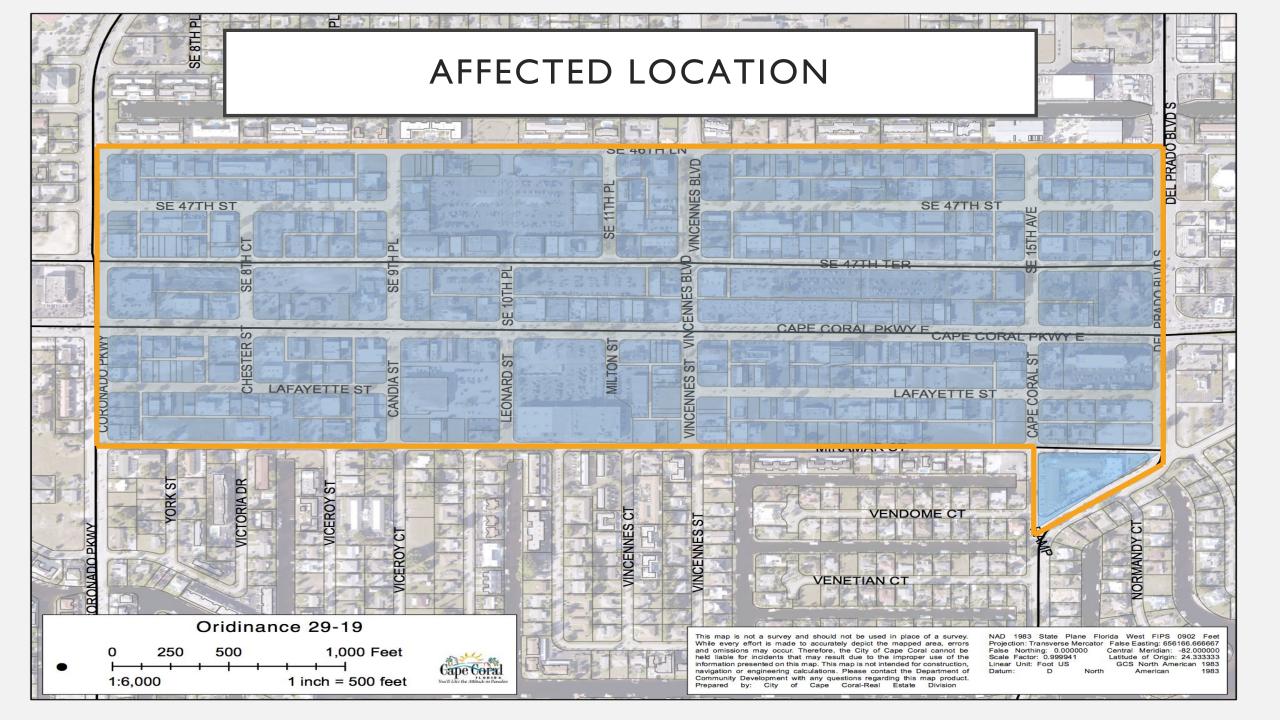

# PROPOSAL TO ESTABLISH A NO PARKING REQUIREMENT IN THE SOUTH CAPE

## SOUTH CAPE

#### **CREATING A VIBRANT & WALKABLE DISTRICT**

City Staff are exploring the potential to establish a "No Parking Requirement" for new and expanding businesses in the South Cape as well as new construction of commercial spaces and new mixed-use or multi-family developments.

## WHY CONSIDER A NO PARKING REQUIREMENT?

- ► Walkability. Encourages patrons to walk, window shop, patronize and attract more customers to the District;
- ▶ A More Vibrant District. Without a parking requirement, the area has potential to attract a variety of retail, office and restaurants to fill vacant spaces along Lafayette, Miramar, Cape Coral Pkwy & S.E. 47<sup>th</sup> Terrace & Lane;
- Parking. Parking should not be the driving force for a Downtown, especially one which desires to attract rooftops (housing) and not be dependent on customers parking in front of shops;