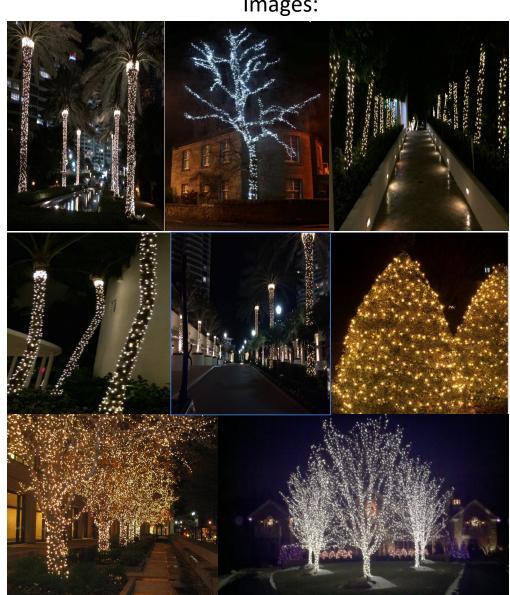

# Illuminance Holiday Lighting LLC CRA Presentation SE 47<sup>th</sup> Terrace Year-round Lighting Options

Bringing imaginations to light

## "Minimal Level" Summary of Installation:

Description: Images:

All trees on SE 47<sup>th</sup>
 Terrace will be wrapped with Warm White
 Christmas Lights.

- NO MONUMENTAL DISPLAY
  INSTALLED FOR THIS
  PACKAGE
- **❖ NO ILLUMINATED SPHERES**INSTALLED FOR THIS
  PACKAGE