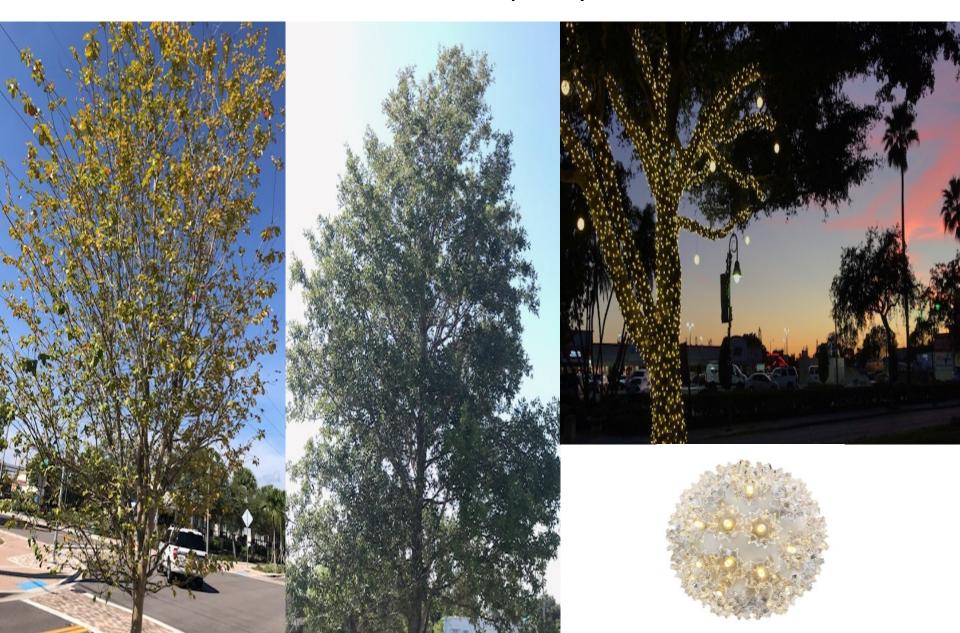

# Illuminance Holiday Lighting LLC CRA Presentation SE 47<sup>th</sup> Terrace Year-round Lighting Options

Bringing imaginations to light

## "Minimal Level" Summary of Installation:

Description: Images:

All trees on SE 47<sup>th</sup>
 Terrace will be wrapped with Warm White
 Christmas Lights.

- NO MONUMENTAL DISPLAY
  INSTALLED FOR THIS
  PACKAGE
- **❖ NO ILLUMINATED SPHERES**INSTALLED FOR THIS
  PACKAGE