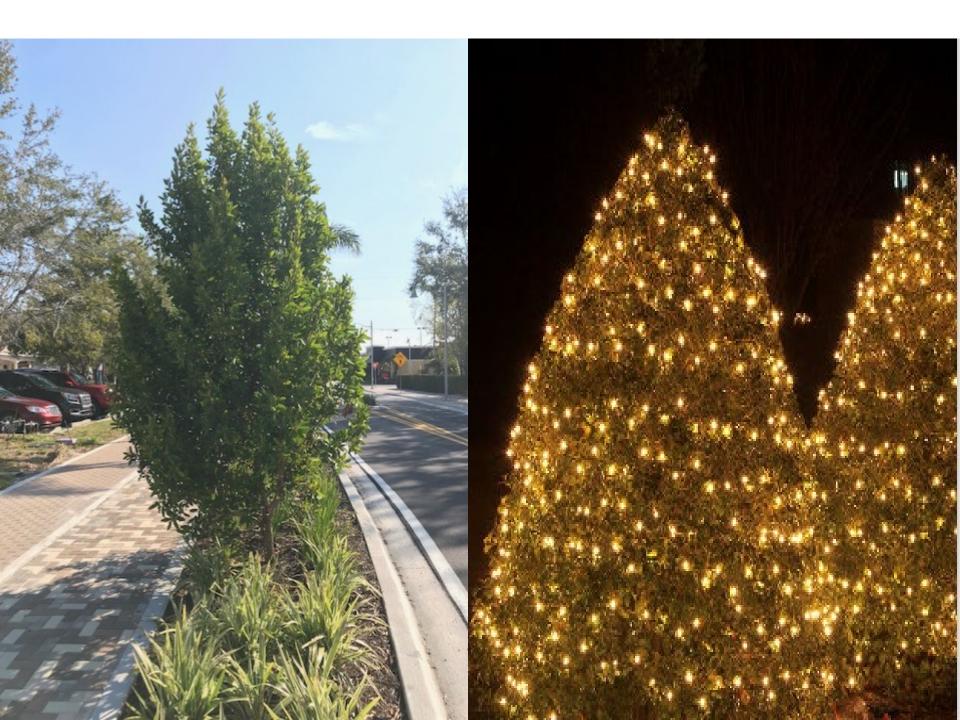

# Illuminance Holiday Lighting LLC CRA Presentation SE 47<sup>th</sup> Terrace Year-round Lighting Options

Bringing imaginations to light

## "Minimal Level" Summary of Installation:

Description: Images:

All trees on SE 47<sup>th</sup>
 Terrace will be wrapped with Warm White
 Christmas Lights.

- NO MONUMENTAL DISPLAY
  INSTALLED FOR THIS
  PACKAGE
- **❖ NO ILLUMINATED SPHERES**INSTALLED FOR THIS
  PACKAGE