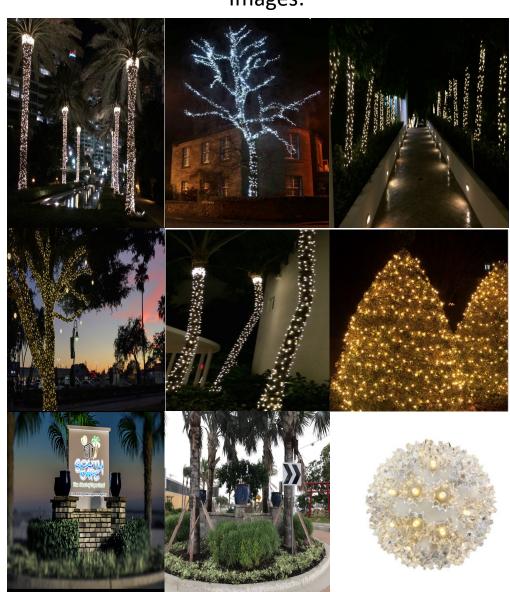

# Illuminance Holiday Lighting LLC CRA Presentation SE 47<sup>th</sup> Terrace Year-round Lighting Options

Bringing imaginations to light

## "Minimal Level" Summary of Installation:

Description: Images:

All trees on SE 47<sup>th</sup>
 Terrace will be wrapped with Warm White
 Christmas Lights.

- NO MONUMENTAL DISPLAY
  INSTALLED FOR THIS
  PACKAGE
- **❖ NO ILLUMINATED SPHERES**INSTALLED FOR THIS
  PACKAGE