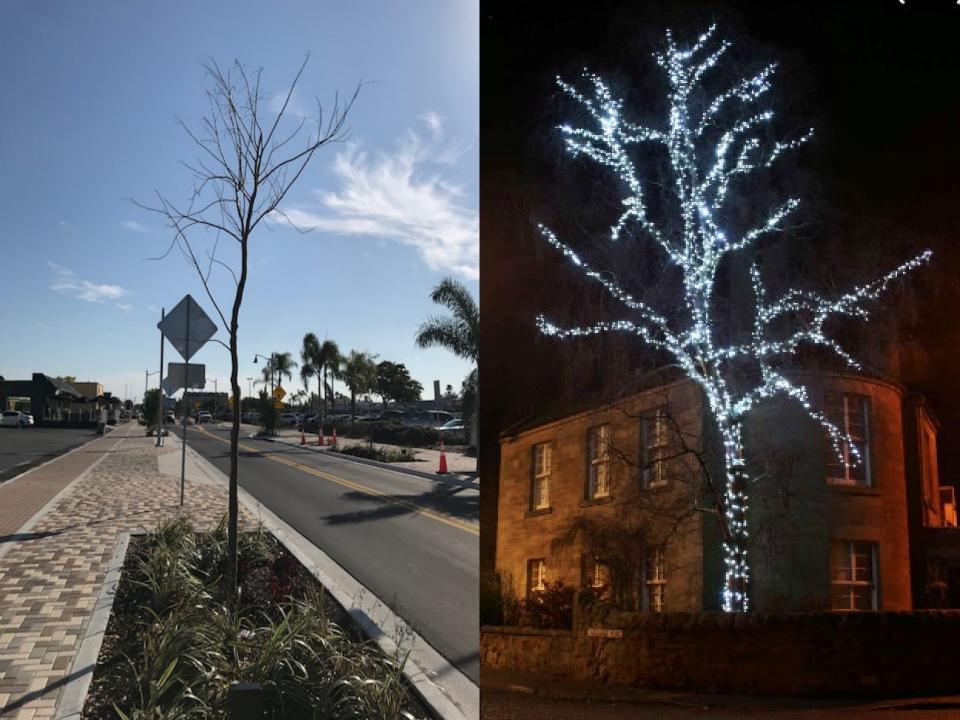

# Illuminance Holiday Lighting LLC CRA Presentation SE 47<sup>th</sup> Terrace Year-round Lighting Options

Bringing imaginations to light

## "Minimal Level" Summary of Installation:

Description: Images:

All trees on SE 47<sup>th</sup>
 Terrace will be wrapped with Warm White
 Christmas Lights.

- NO MONUMENTAL DISPLAY
  INSTALLED FOR THIS
  PACKAGE
- **❖ NO ILLUMINATED SPHERES**INSTALLED FOR THIS
  PACKAGE