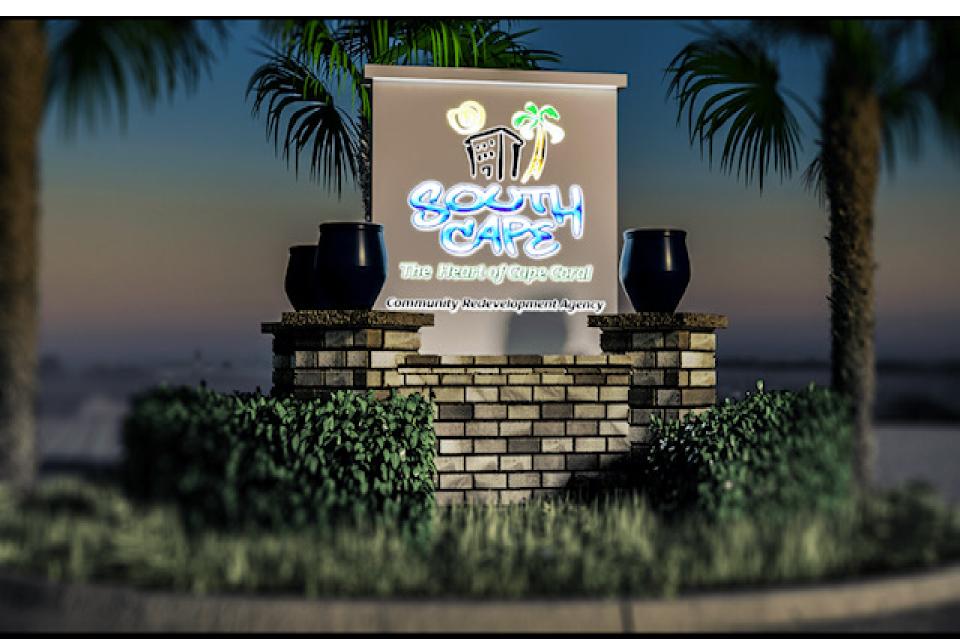

#### **AGENDA REQUEST FORM**

Community Redevelopment Agency

| ٦ | П | ٦ | ı | F | • |
|---|---|---|---|---|---|
|   |   |   | ᆫ | _ |   |

Approval to furnish, install, and maintain outdoor tree lighting on SE 47th Terrace between Coronado Parkway and SE 15th Avenue

#### **SUMMARY:**

Funding for this project was advanced from FY 2020 to FY 2019.