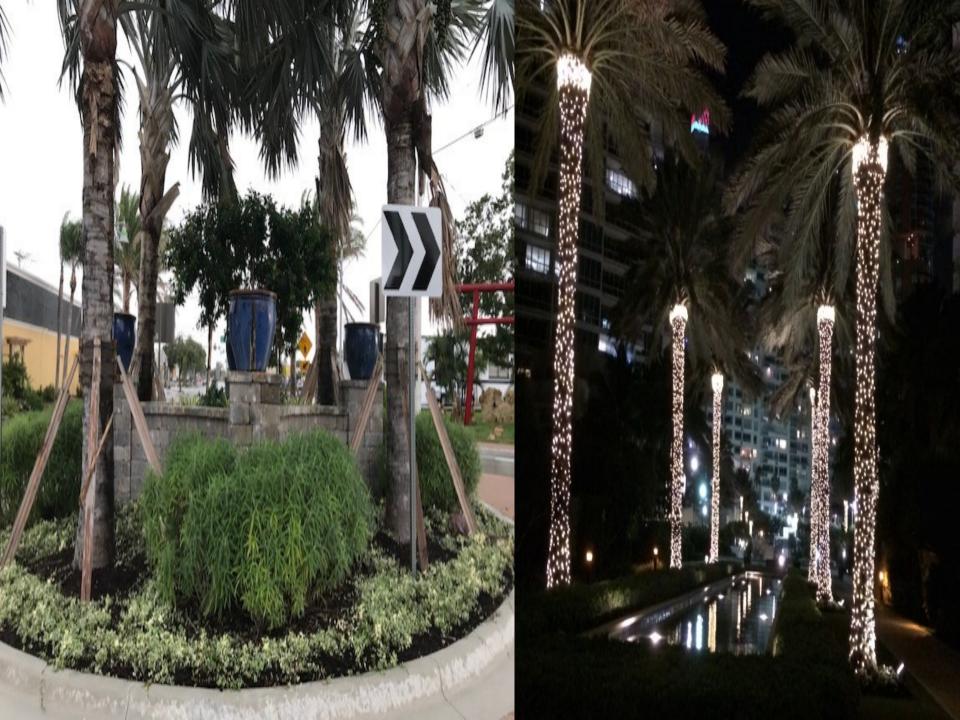

## "Minimal Level" Summary of Installation:

Description: Images:

All trees on SE 47<sup>th</sup>
 Terrace will be wrapped with Warm White
 Christmas Lights.

- NO MONUMENTAL DISPLAY
  INSTALLED FOR THIS
  PACKAGE
- **❖ NO ILLUMINATED SPHERES**INSTALLED FOR THIS
  PACKAGE