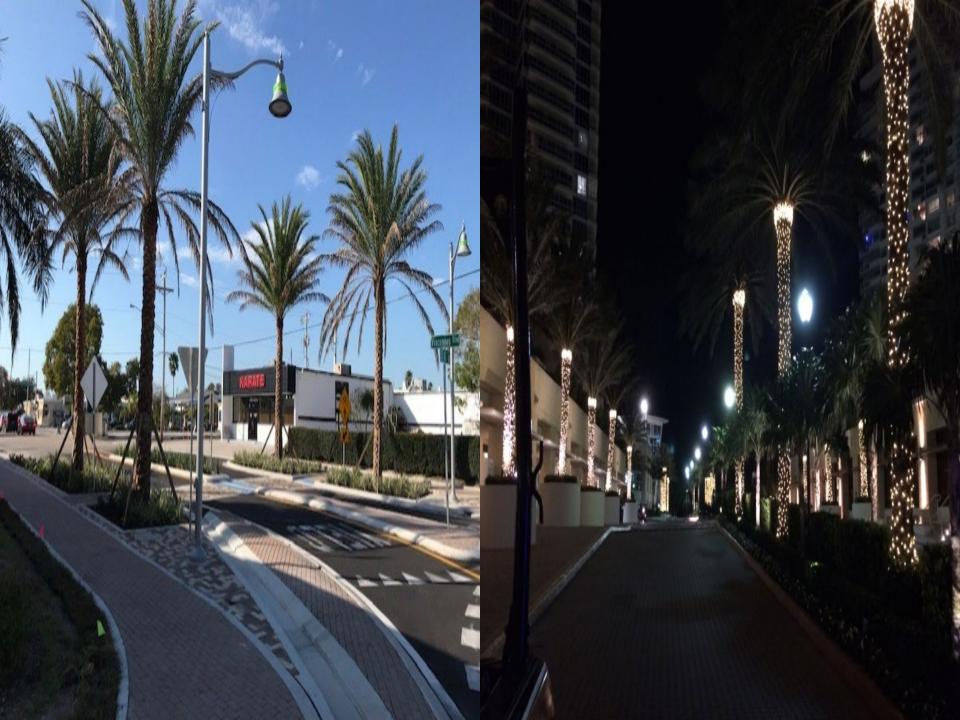

## "Minimal Level" Summary of Installation:

Description: Images:

All trees on SE 47<sup>th</sup>
 Terrace will be wrapped with Warm White
 Christmas Lights.

- NO MONUMENTAL DISPLAY
  INSTALLED FOR THIS
  PACKAGE
- **❖ NO ILLUMINATED SPHERES**INSTALLED FOR THIS
  PACKAGE