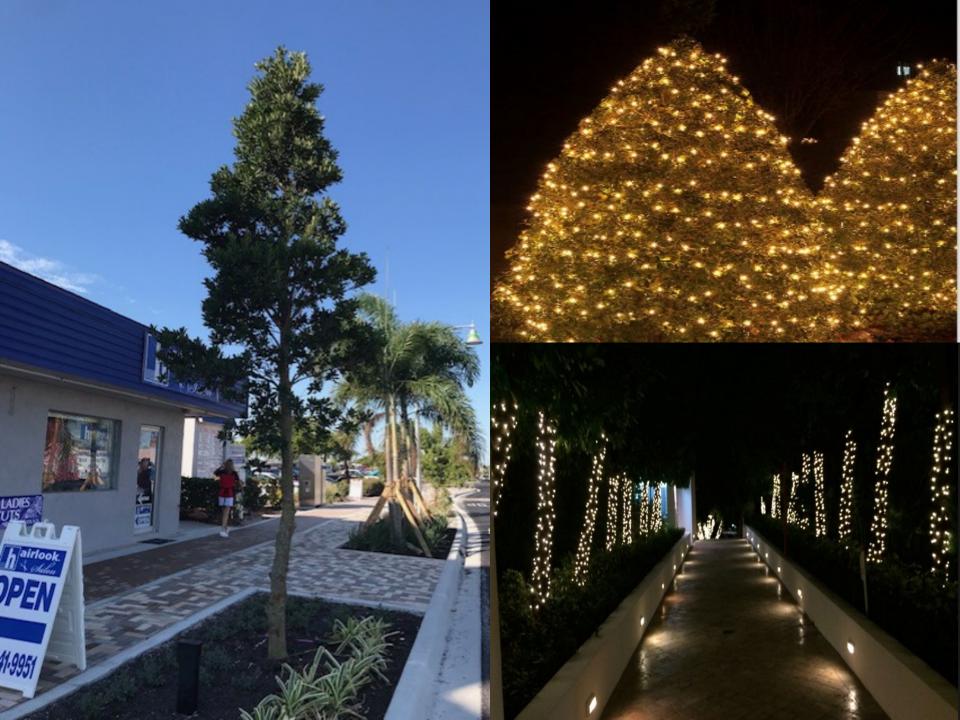

# Illuminance Holiday Lighting LLC CRA Presentation SE 47<sup>th</sup> Terrace Year-round Lighting Options

Bringing imaginations to light

## "Minimal Level" Summary of Installation:

Description: Images:

All trees on SE 47<sup>th</sup>
 Terrace will be wrapped with Warm White
 Christmas Lights.

- NO MONUMENTAL DISPLAY
  INSTALLED FOR THIS
  PACKAGE
- **❖ NO ILLUMINATED SPHERES**INSTALLED FOR THIS
  PACKAGE