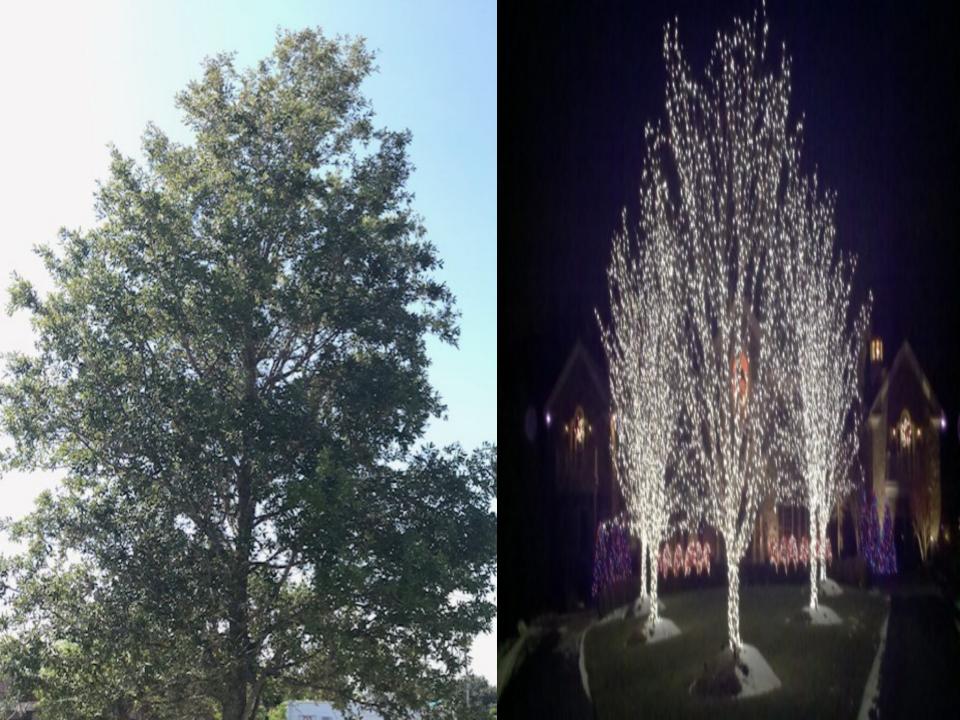

## "Minimal Level" Summary of Installation:

Description: Images:

All trees on SE 47<sup>th</sup>
 Terrace will be wrapped with Warm White
 Christmas Lights.

- NO MONUMENTAL DISPLAY
  INSTALLED FOR THIS
  PACKAGE
- **❖ NO ILLUMINATED SPHERES**INSTALLED FOR THIS
  PACKAGE