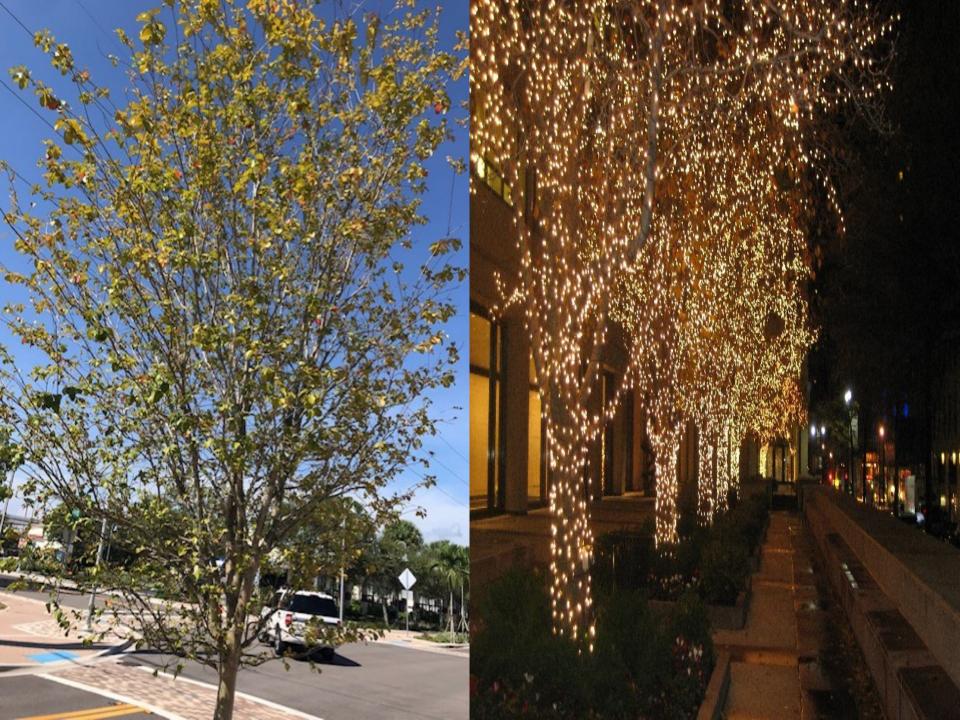

# Illuminance Holiday Lighting LLC CRA Presentation SE 47<sup>th</sup> Terrace Year-round Lighting Options

Bringing imaginations to light

## "Minimal Level" Summary of Installation:

Description: Images:

All trees on SE 47<sup>th</sup>
 Terrace will be wrapped with Warm White
 Christmas Lights.

- NO MONUMENTAL DISPLAY
  INSTALLED FOR THIS
  PACKAGE
- **❖ NO ILLUMINATED SPHERES**INSTALLED FOR THIS
  PACKAGE