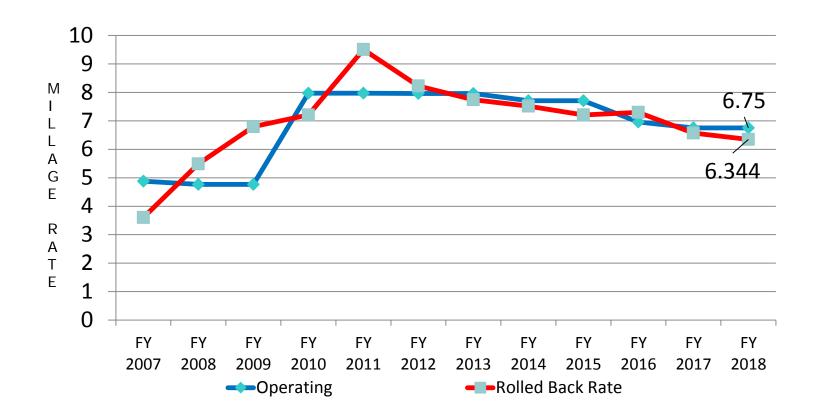

## September 7, 2017 Public Hearing Fiscal Year 2018 Budget

- The focus for tonight's Public Hearing is to set the tentative Millage rate and tentative Budget.
- Included for your review is the revenue projections that result from the current millage rate of 6.75, the City Manager's proposed rate of 6.50 and the Rollback rate of 6.344.
- After the final millage rate is adopted on September 25th, the Fire Service Assessment rate is scheduled to be discussed. This will allow City Council maximum flexibility in adopting a budget that maintains at least a 2 month reserve in the General Fund reserves throughout the 3 year budget plan.

The City Council of the City of Cape Coral does hereby establish and fix and levy ad valorem taxes for the tax year 2017 in the amount of 6.750 mills, \$6.750 for each \$1,000 of assessed valuation, less exemptions. The millage rate levied is more than the roll-back rate of 6.3440 mills by 0.406 mills computed pursuant to Florida Law and amounts to a 6.4% increase in property taxes.

## **General Operations Rate**

- Not to exceed rate was established on July 24, 2017 at 6.750. 6.750 rate was noticed on TRIM
- Rate of 6.750 is 0.406 mills more than the rolled back rate of 6.344 which amounts to a 6.4% increase in property taxes

## Operating Millage Rate and Rolled-Back Rate

As defined by state statute, when the rolled back rate is below the adopted millage rate there is a tax increase; conversely when the rolled back rate is above the adopted millage rate there is a tax decrease.