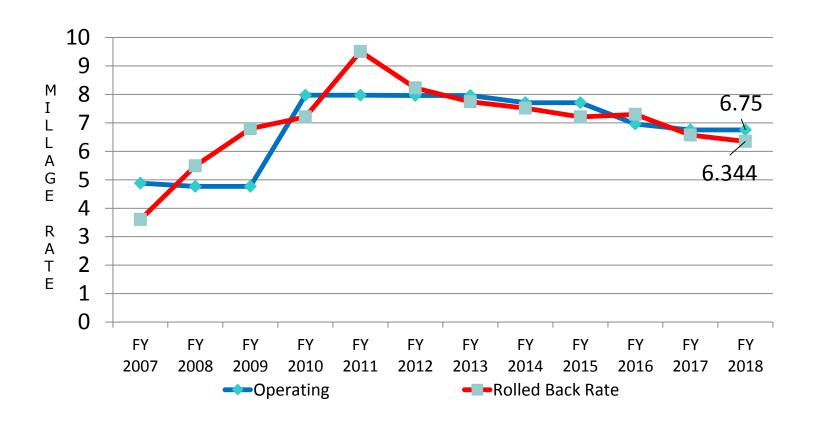

The City Council of the City of Cape Coral does hereby establish and fix and levy ad valorem taxes for the tax year 2017 in the amount of 6.750 mills, \$6.750 for each \$1,000 of assessed valuation, less exemptions. The millage rate levied is more than the roll-back rate of 6.3440 mills by 0.406 mills computed pursuant to Florida Law and amounts to a 6.4% increase in property taxes.

## General Operations Rate

- Not to exceed rate was established on July 24, 2017 at 6.750. 6.750 rate was noticed on TRIM
- Rate of 6.750 is 0.406 mills more than the rolled back rate of 6.344 which amounts to a 6.4% increase in property taxes

# September 25, 2017 Public Hearing Fiscal Year 2018 Budget

- The focus for tonight's Public Hearing is to set the tentative Millage rate and tentative Budget.
- Included for your review is the revenue projections that result from the current millage rate of 6.75, the City Manager's proposed rate of 6.50 and the Rollback rate of 6.344.
- After the final millage rate is adopted on October 2<sup>nd</sup>, the Fire Service Assessment rate is scheduled to be discussed. This will allow City Council maximum flexibility in adopting a budget that maintains at least a 2 month reserve in the General Fund reserves throughout the 3 year budget plan.