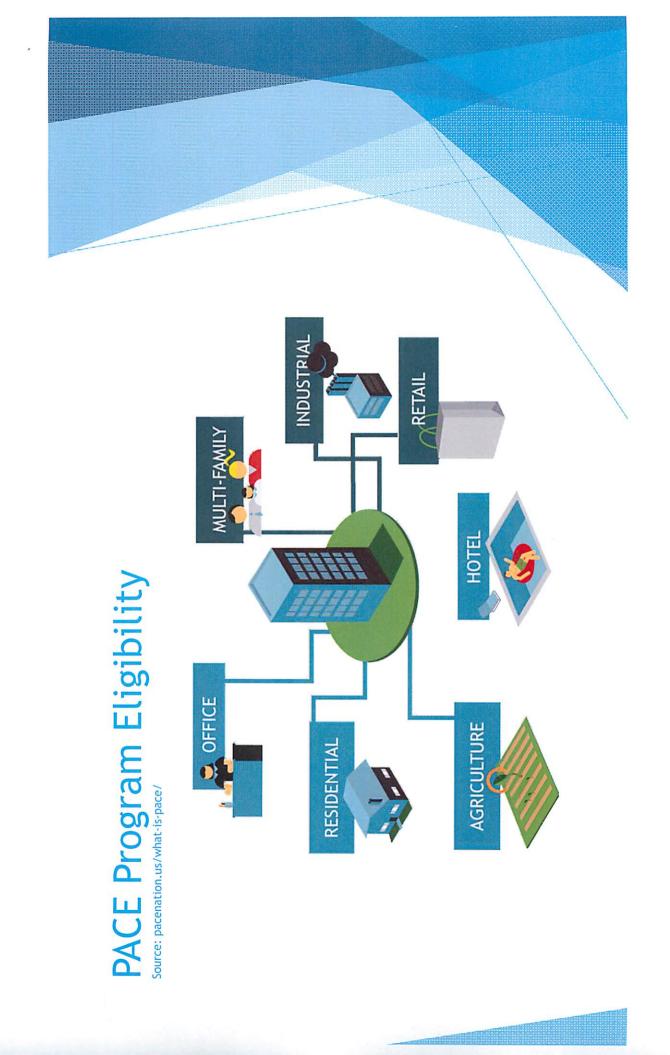

F. ADDENDUM: Resolution 177-17 Establish Property Assessment Clean Energy (PACE) Program Public Input

WHAT THE RESOLUTION ACCOMPLISHES:

The resolution establishes the Property Assessment Clean Energy (PACE) Program within the City, and authorizes third party professional administrators to serve as PACE providers.