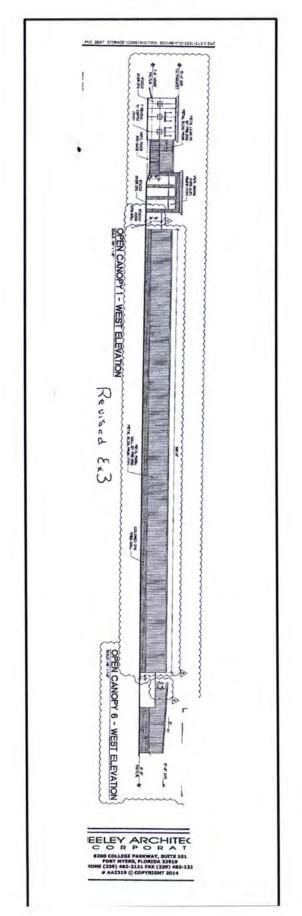

In addition, please find enclosed an elevation of Structures 3 and 4 as proposed in this deviation and 5, 8, and 9 will be duplicates of this design.

Also enclosed are the property owners' labels in unincorporated Lee County.

Exhibit 3 is clarified as follows: "The split faced colored block as the knee wall material is being replaced with colored CMU block."

Thank you for your cooperation in this matter.

Very truly yours,

ROETZEL & ANDRESS, LPA

Beverly Grady

BG/ro Enclosures: -Revised letter of intent -Elevation -Property owners' labels -Revised Exhibit 3

ROETZEL & ANDRESS A LEGAL PROFESSIONAL ASSOCIATION 12261946\_1 CHICAGO - WASHINGTON, D.C. - CLEVELAND - TOLEDO - AKRON COLUMBUS - CINCINNATI - ORLANDO - FORT MYERS - NAPLES

Exhibit 3 is a rendition which is an enlargement of the west perimeter elevation facing the property to the west, which was approved by the owner to the west.

When one considers the shape of the property, the topography and the design of the site, we respectfully submit that the requested deviations would have no impact on community appearance. The intent of the non-residential design standards section is met by this application by its design of the site, the landscaping plan, and the overall aesthetic appeal and visual interest.