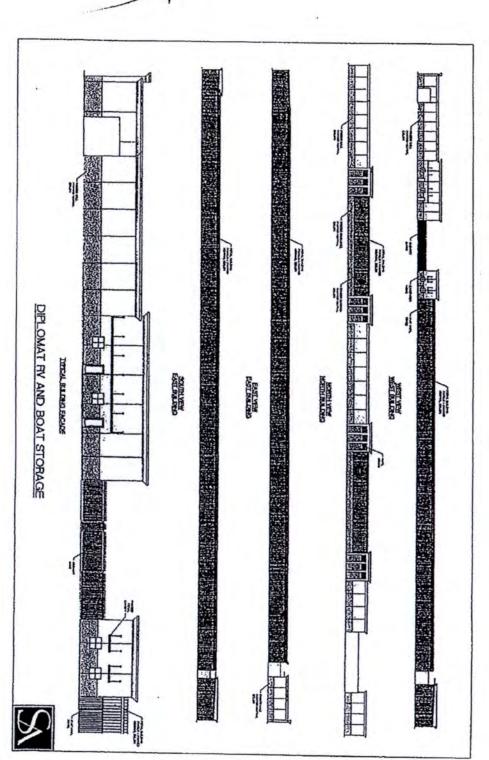

Please find enclosed the following documents supporting a request for relief from the non-residential design standard requirements. The following relief is requested:

A. <u>Actual Request</u>: Deviation from LUDR Section 5.6.5.D.: For all interior structures or canopies (3, 4, 5, 8 and 9) and Structure 1 for the southerly 288 feet identified on Exhibit 1 and a deviation from LUDR Section 5.6.8. - design criteria for roofs, for all interior structures and canopies (3, 4, 5, 8 and 9) and Structure 1 for the southerly 288 feet depicted on Exhibit 1.

In this particular instance, exterior enclosures surround the interior structures so that Structures/Canopies 3, 4, 5, 8 and interior side of 9 are not observable to adjoining properties. In this instance, the southerly 288 feet of Structure 1 along the west property line is not observable due to the extensive width of the Subject Property to its west property line, the buffer of a large retention pond and the on-site extensive landscaping. In this instance, the deviations are being requested for interior structures/canopies which will not be visible to any external observer as they will be either surrounded by other structures. The Code provides an exemption from the design standards where the structures facing the rear of the adjoining property and staff concurs that Structures/Canopies 9 (facing exterior) and 6 are exempt. City of Cape Coral Department of Community Development February 7, 2018 Page 2

Therefore, the deviations are requested for Structures/Canopies 3, 4, 5, 8 and 9 and the southerly 288 feet of Structure/Canopy 1 as set forth on Exhibit 1.

A deviation is requested from LUDR Section 5.6.8., design criteria for roofs, for interior Canopies/Structures 3, 4, 5, 8 and 9 and also the southerly 288 feet of Canopy/Structure 1.

Canopies/Structures 2, 7, and the portion of Structure 1 within 250 feet of Diplomat Parkway are in compliance with the design criteria including the roof design and side design criteria.

C. The requested deviations are in compliance with Section 5.6.10.A.1 and B for relief from design criteria for roofs and for any walls. The effect of granting the requested deviations would have no effect on the community appearance, including but not limited to the mass, scale and other characteristics of the proposed structures relative to the characteristics of existing and approved surrounding buildings whether on the same or nearby sites. The Structures/Canopies on the exterior of the storage facility site to include Structures/Canopies 2, 7 and the portion of the Structure/Canopy 1 within 250 feet of Diplomat Parkway, meet the non-residential design standards provisions. The deviations for the Structures/Canopies for which the deviations are requested Structures/Canopies 3, 4, 5 8 and 9 are not observable as those structures are surrounded by the enclosed storage facility.