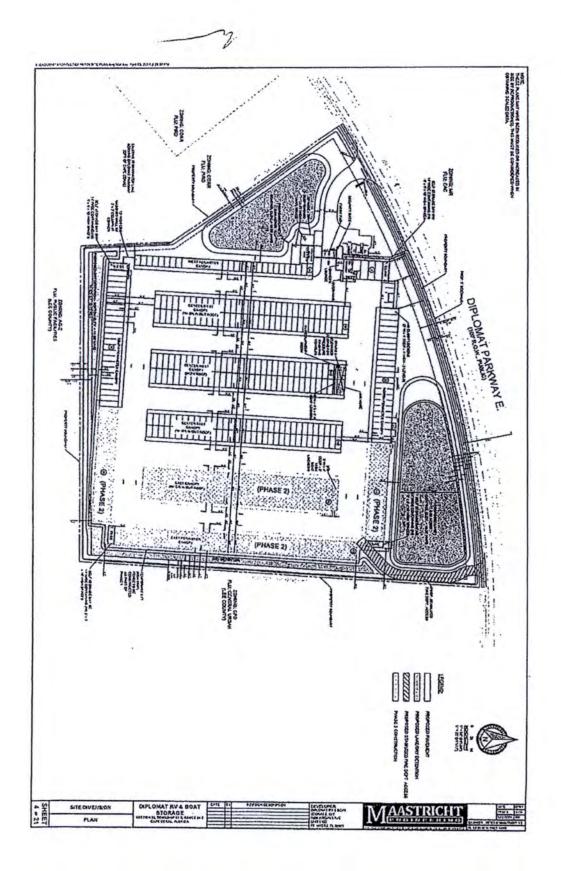

Please find enclosed the following documents supporting a request for relief from the non-residential design standard requirements. The following relief is requested:

A. <u>Actual Request</u>: Deviation from LUDR Section 5.6.5.D.: For all interior structures or canopies (3, 4, 5, 8 and 9) and Structure 1 for the southerly 288 feet identified on Exhibit 1 and a deviation from LUDR Section 5.6.8. - design criteria for roofs, for all interior structures and canopies (3, 4, 5, 8 and 9) and Structure 1 for the southerly 288 feet depicted on Exhibit 1.

Therefore, the deviations are requested for Structures/Canopies 3, 4, 5, 8 and 9 and the southerly 288 feet of Structure/Canopy 1 as set forth on Exhibit 1.

A deviation is requested from LUDR Section 5.6.8., design criteria for roofs, for interior Canopies/Structures 3, 4, 5, 8 and 9 and also the southerly 288 feet of Canopy/Structure 1.

Canopies/Structures 2, 7, and the portion of Structure 1 within 250 feet of Diplomat Parkway are in compliance with the design criteria including the roof design and side design criteria.

C. The requested deviations are in compliance with Section 5.6.10.A.1 and B for relief from design criteria for roofs and for any walls. The effect of granting the requested deviations would have no effect on the community appearance, including but not limited to the mass, scale and other characteristics of the proposed structures relative to the characteristics of existing and approved surrounding buildings whether on the same or nearby sites. The Structures/Canopies on the exterior of the storage facility site to include Structures/Canopies 2, 7 and the portion of the Structure/Canopy 1 within 250 feet of Diplomat Parkway, meet the non-residential design standards provisions. The deviations for the Structures/Canopies for which the deviations are requested Structures/Canopies 3, 4, 5 8 and 9 are not observable as those structures are surrounded by the enclosed storage facility.