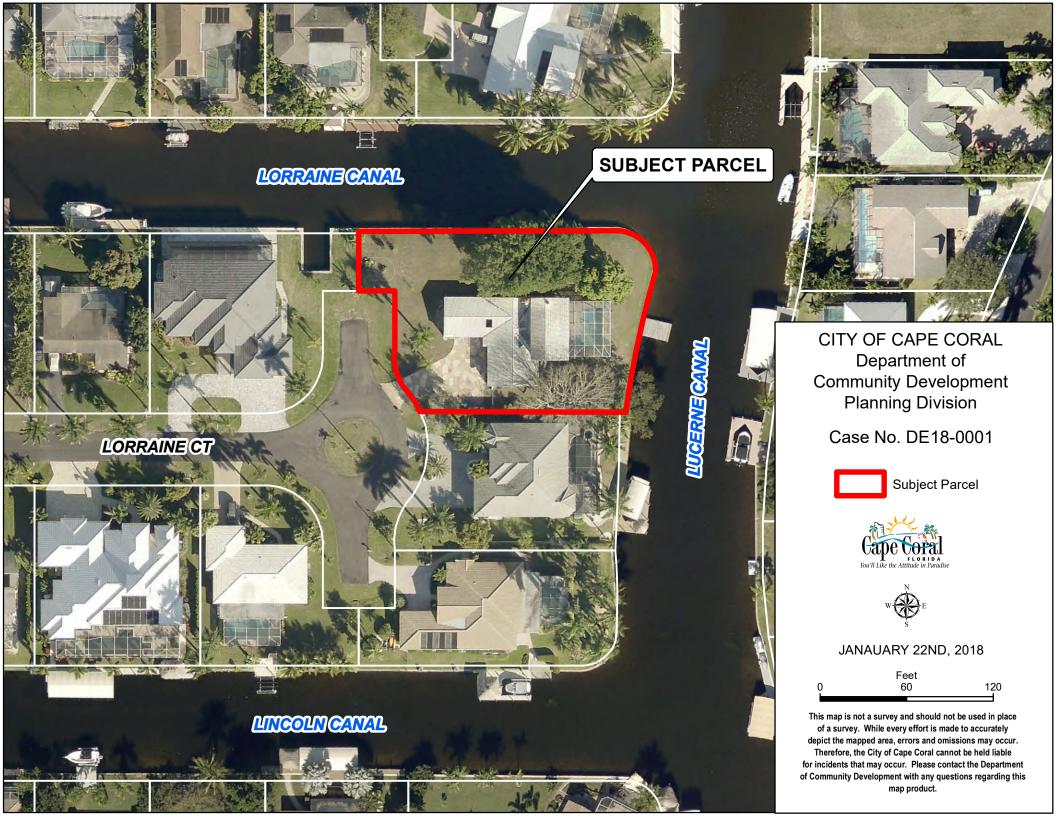

### 2. HEARINGS

- A. Case # DE17-0044\*; Address: 2900 Diplomat Parkway East; Applicant: Diplomat RV & Boat Storage, LLC
- B. Case # DE18-0001\*; Address: 1148 Lorraine Court; Applicant: Danny Mitchell