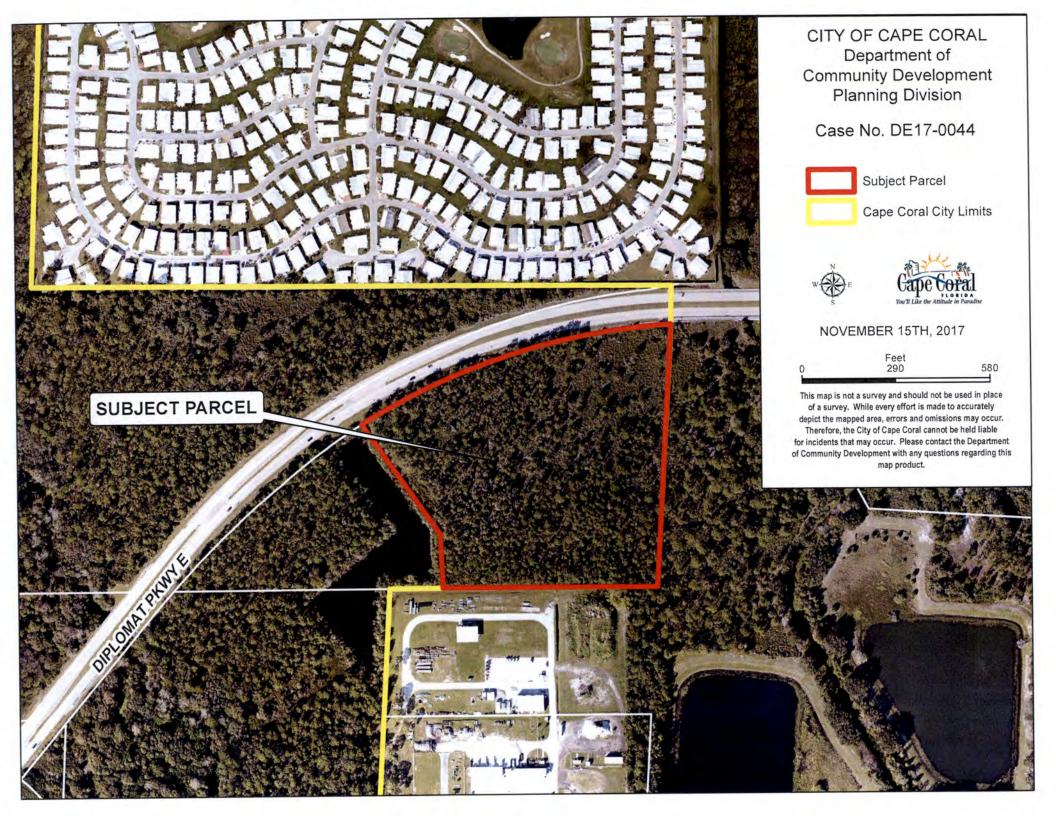

> RE: Amended Letter of Intent 13.24 acre parcel on Diplomat Parkway Strap No. 33-43-24-C3-U0952.5220 Relief from Non-Residential Design Standards in Cape Coral – Land Use and Development Regulations

Dear Mr. Struve:

Please find enclosed the following documents supporting a request for relief from the non-residential design standard requirements. The following relief is requested:

A. <u>Actual Request</u>: Deviation from LUDR Section 5.6.5.D.: For all interior structures or canopies (3, 4, 5, 8 and 9) and Structure 1 for the southerly 288 feet identified on Exhibit 1 and a deviation from LUDR Section 5.6.8. - design criteria for roofs, for all interior structures and canopies (3, 4, 5, 8 and 9) and Structure 1 for the southerly 288 feet depicted on Exhibit 1.