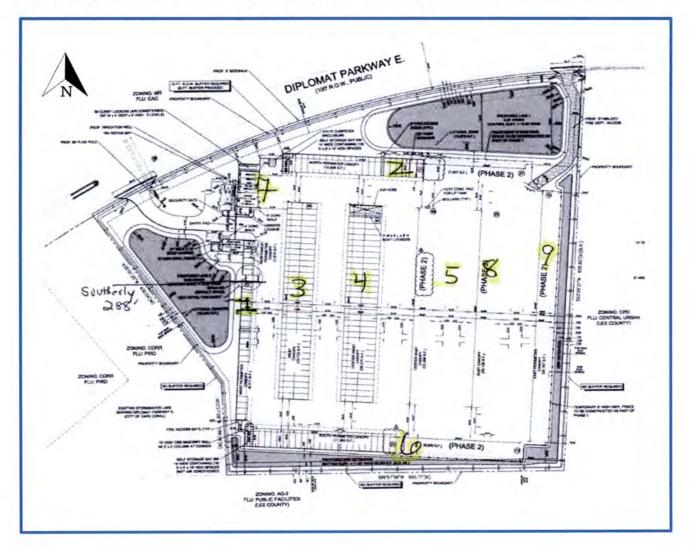

Please find enclosed the following documents supporting a request for relief from the non-residential design standard requirements. The following relief is requested:

A. <u>Actual Request</u>: Deviation from LUDR Section 5.6.5.D.: For all interior structures or canopies (3, 4, 5, 8 and 9) and Structure 1 for the southerly 288 feet identified on Exhibit 1 and a deviation from LUDR Section 5.6.8. - design criteria for roofs, for all interior structures and canopies (3, 4, 5, 8 and 9) and Structure 1 for the southerly 288 feet depicted on Exhibit 1.

In this particular instance, exterior enclosures surround the interior structures so that Structures/Canopies 3, 4, 5, 8 and interior side of 9 are not observable to adjoining properties. In this instance, the southerly 288 feet of Structure 1 along the west property line is not observable due to the extensive width of the Subject Property to its west property line, the buffer of a large retention pond and the on-site extensive landscaping. In this instance, the deviations are being requested for interior structures/canopies which will not be visible to any external observer as they will be either surrounded by other structures. The Code provides an exemption from the design standards where the structures facing the rear of the adjoining property and staff concurs that Structures/Canopies 9 (facing exterior) and 6 are exempt. City of Cape Coral Department of Community Development February 7, 2018 Page 2

Therefore, the deviations are requested for Structures/Canopies 3, 4, 5, 8 and 9 and the southerly 288 feet of Structure/Canopy 1 as set forth on Exhibit 1.

A deviation is requested from LUDR Section 5.6.8., design criteria for roofs, for interior Canopies/Structures 3, 4, 5, 8 and 9 and also the southerly 288 feet of Canopy/Structure 1.

Canopies/Structures 2, 7, and the portion of Structure 1 within 250 feet of Diplomat Parkway are in compliance with the design criteria including the roof design and side design criteria.

C. The requested deviations are in compliance with Section 5.6.10.A.1 and B for relief from design criteria for roofs and for any walls. The effect of granting the requested deviations would have no effect on the community appearance, including but not limited to the mass, scale and other characteristics of the proposed structures relative to the characteristics of existing and approved surrounding buildings whether on the same or nearby sites. The Structures/Canopies on the exterior of the storage facility site to include Structures/Canopies 2, 7 and the portion of the Structure/Canopy 1 within 250 feet of Diplomat Parkway, meet the non-residential design standards provisions. The deviations for the Structures/Canopies for which the deviations are requested Structures/Canopies 3, 4, 5 8 and 9 are not observable as those structures are surrounded by the enclosed storage facility.