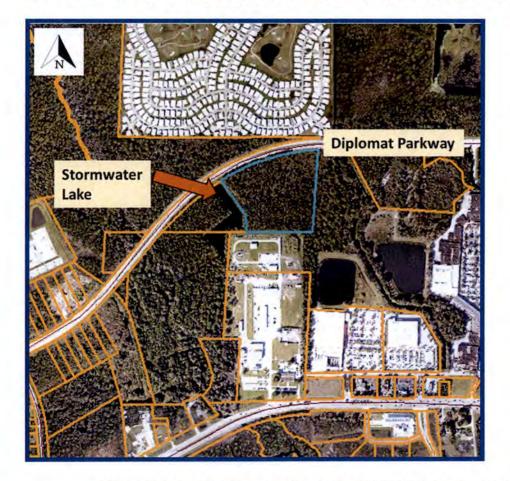

The deviation for the southerly 288 feet of Structure/Canopy 1 is justified for the following reasons:

its distance from Diplomat right-of-way of 250 feet;

• distance to the next parcel to the west which is separated by extensive property on the Subject Property to its west property line, which includes an on-site lake and extensive landscape, the large retention lake; and

• the existing approval of the owner of the parcel of the west to the exterior design of the west elevation and the landscape plan which is evidenced by a covenant running with the land that is recorded as Instrument No. 2017000066609 and is attached as Exhibit 2.

the covenant running with the land which received approval of the property owner to the west for the design of the Canopy/Structure and the landscape plan. The design of the Structure/Canopy in the first 250 feet of Diplomat Parkway are in compliance with the design criteria. It would be fair to recognize that the parcel to the west due to its angle will be developed so that the rear of that parcel will be facing the Subject Property's west property line for which deviation is requested. That west parcel will be facing and have full view of an extensively landscaped parcel across a large retention lake with a design already approved by that owner. Therefore, this application meets the spirit and intent of the City's non-residential design regulations.