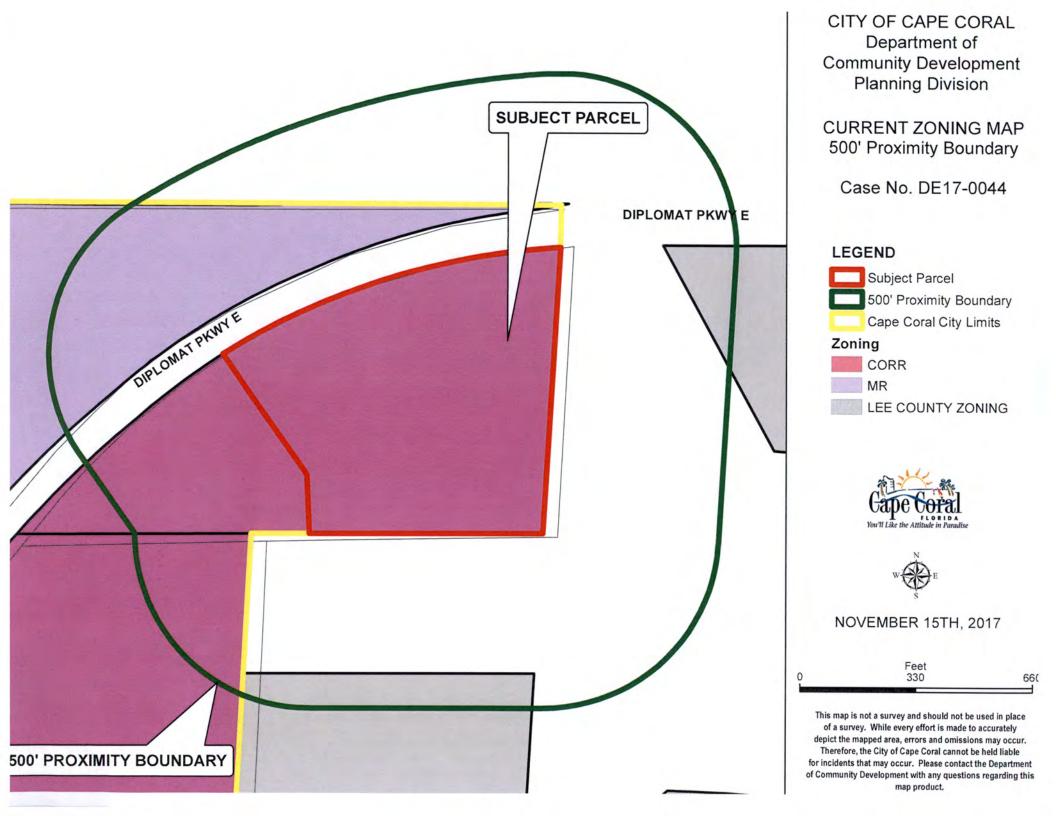

> RE: Amended Letter of Intent 13.24 acre parcel on Diplomat Parkway Strap No. 33-43-24-C3-U0952.5220 Relief from Non-Residential Design Standards in Cape Coral – Land Use and Development Regulations

Dear Mr. Struve:

Please find enclosed the following documents supporting a request for relief from the non-residential design standard requirements. The following relief is requested:

A. <u>Actual Request</u>: Deviation from LUDR Section 5.6.5.D.: For all interior structures or canopies (3, 4, 5, 8 and 9) and Structure 1 for the southerly 288 feet identified on Exhibit 1 and a deviation from LUDR Section 5.6.8. - design criteria for roofs, for all interior structures and canopies (3, 4, 5, 8 and 9) and Structure 1 for the southerly 288 feet depicted on Exhibit 1.