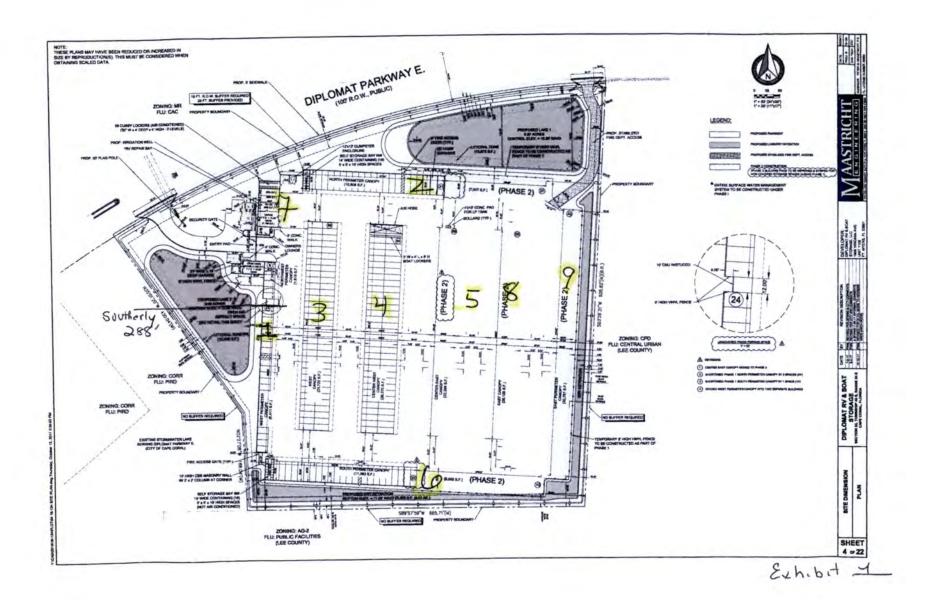

Please find enclosed the following documents supporting a request for relief from the non-residential design standard requirements. The following relief is requested:

A. <u>Actual Request</u>: Deviation from LUDR Section 5.6.5.D.: For all interior structures or canopies (3, 4, 5, 8 and 9) and Structure 1 for the southerly 288 feet identified on Exhibit 1 and a deviation from LUDR Section 5.6.8. - design criteria for roofs, for all interior structures and canopies (3, 4, 5, 8 and 9) and Structure 1 for the southerly 288 feet depicted on Exhibit 1.

B. <u>Why this request is being made?</u> The purpose of the non-residential design standards is set forth in LUDR Section 5.6. that the design standards affect the "visual image and attractiveness of the City of Cape Coral." The intent is to provide an overall aesthetic appeal on visual interest and to protect the health, safety and welfare of the public. Section 5.6.5.B. provides that all portions of <u>any exterior side</u> of a building must comply with the design standards. The design standards appear to be based on the assumption of typical development that the structure on the parcel is observable along the entire length of the side.

In this particular instance, exterior enclosures surround the interior structures so that Structures/Canopies 3, 4, 5, 8 and interior side of 9 are not observable to adjoining properties. In this instance, the southerly 288 feet of Structure 1 along the west property line is not observable due to the extensive width of the Subject Property to its west property line, the buffer of a large retention pond and the on-site extensive landscaping. In this instance, the deviations are being requested for interior structures/canopies which will not be visible to any external observer as they will be either surrounded by other structures. The Code provides an exemption from the design standards where the structures facing the rear of the adjoining property and staff concurs that Structures/Canopies 9 (facing exterior) and 6 are exempt. City of Cape Coral Department of Community Development February 7, 2018 Page 2

Therefore, the deviations are requested for Structures/Canopies 3, 4, 5, 8 and 9 and the southerly 288 feet of Structure/Canopy 1 as set forth on Exhibit 1.

A deviation is requested from LUDR Section 5.6.8., design criteria for roofs, for interior Canopies/Structures 3, 4, 5, 8 and 9 and also the southerly 288 feet of Canopy/Structure 1.

Canopies/Structures 2, 7, and the portion of Structure 1 within 250 feet of Diplomat Parkway are in compliance with the design criteria including the roof design and side design criteria.

C. The requested deviations are in compliance with Section 5.6.10.A.1 and B for relief from design criteria for roofs and for any walls. The effect of granting the requested deviations would have no effect on the community appearance, including but not limited to the mass, scale and other characteristics of the proposed structures relative to the characteristics of existing and approved surrounding buildings whether on the same or nearby sites. The Structures/Canopies on the exterior of the storage facility site to include Structures/Canopies 2, 7 and the portion of the Structure/Canopy 1 within 250 feet of Diplomat Parkway, meet the non-residential design standards provisions. The deviations for the Structures/Canopies for which the deviations are requested Structures/Canopies 3, 4, 5 8 and 9 are not observable as those structures are surrounded by the enclosed storage facility.

The deviation for the southerly 288 feet of Structure/Canopy 1 is justified for the following reasons:

its distance from Diplomat right-of-way of 250 feet;

• distance to the next parcel to the west which is separated by extensive property on the Subject Property to its west property line, which includes an on-site lake and extensive landscape, the large retention lake; and

• the existing approval of the owner of the parcel of the west to the exterior design of the west elevation and the landscape plan which is evidenced by a covenant running with the land that is recorded as Instrument No. 2017000066609 and is attached as Exhibit 2.

Exhibit 3 is a rendition which is an enlargement of the west perimeter elevation facing the property to the west, which was approved by the owner to the west.

When one considers the shape of the property, the topography and the design of the site, we respectfully submit that the requested deviations would have no impact on community appearance. The intent of the non-residential design standards section is met by this application by its design of the site, the landscaping plan, and the overall aesthetic appeal and visual interest.