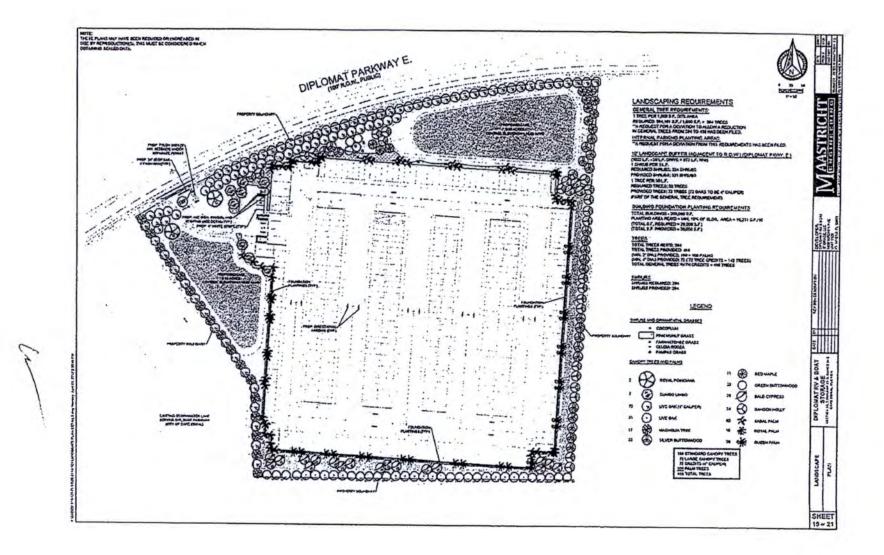

### SUMMARY EXPLANATION AND BACKGROUND:

Diplomat RV & Boat Storage, LLC requests a deviation to the non-residential design standards found in the Land Use and Development Regulations, Section 5.6, to allow specific building walls and roofs to be exempt from those standards for a site in the Corridor (CORR) District.

Please find enclosed the following documents supporting a request for relief from the non-residential design standard requirements. The following relief is requested:

A. <u>Actual Request</u>: Deviation from LUDR Section 5.6.5.D.: For all interior structures or canopies (3, 4, 5, 8 and 9) and Structure 1 for the southerly 288 feet identified on Exhibit 1 and a deviation from LUDR Section 5.6.8. - design criteria for roofs, for all interior structures and canopies (3, 4, 5, 8 and 9) and Structure 1 for the southerly 288 feet depicted on Exhibit 1.

B. <u>Why this request is being made?</u> The purpose of the non-residential design standards is set forth in LUDR Section 5.6. that the design standards affect the "visual image and attractiveness of the City of Cape Coral." The intent is to provide an overall aesthetic appeal on visual interest and to protect the health, safety and welfare of the public. Section 5.6.5.B. provides that all portions of <u>any exterior side</u> of a building must comply with the design standards. The design standards appear to be based on the assumption of typical development that the structure on the parcel is observable along the entire length of the side.

In this particular instance, exterior enclosures surround the interior structures so that Structures/Canopies 3, 4, 5, 8 and interior side of 9 are not observable to adjoining properties. In this instance, the southerly 288 feet of Structure 1 along the west property line is not observable due to the extensive width of the Subject Property to its west property line, the buffer of a large retention pond and the on-site extensive landscaping. In this instance, the deviations are being requested for interior structures/canopies which will not be visible to any external observer as they will be either surrounded by other structures. The Code provides an exemption from the design standards where the structures facing the rear of the adjoining property and staff concurs that Structures/Canopies 9 (facing exterior) and 6 are exempt. City of Cape Coral Department of Community Development February 7, 2018 Page 2

Therefore, the deviations are requested for Structures/Canopies 3, 4, 5, 8 and 9 and the southerly 288 feet of Structure/Canopy 1 as set forth on Exhibit 1.

A deviation is requested from LUDR Section 5.6.8., design criteria for roofs, for interior Canopies/Structures 3, 4, 5, 8 and 9 and also the southerly 288 feet of Canopy/Structure 1.

Canopies/Structures 2, 7, and the portion of Structure 1 within 250 feet of Diplomat Parkway are in compliance with the design criteria including the roof design and side design criteria.

C. The requested deviations are in compliance with Section 5.6.10.A.1 and B for relief from design criteria for roofs and for any walls. The effect of granting the requested deviations would have no effect on the community appearance, including but not limited to the mass, scale and other characteristics of the proposed structures relative to the characteristics of existing and approved surrounding buildings whether on the same or nearby sites. The Structures/Canopies on the exterior of the storage facility site to include Structures/Canopies 2, 7 and the portion of the Structure/Canopy 1 within 250 feet of Diplomat Parkway, meet the non-residential design standards provisions. The deviations for the Structures/Canopies for which the deviations are requested Structures/Canopies 3, 4, 5 8 and 9 are not observable as those structures are surrounded by the enclosed storage facility.