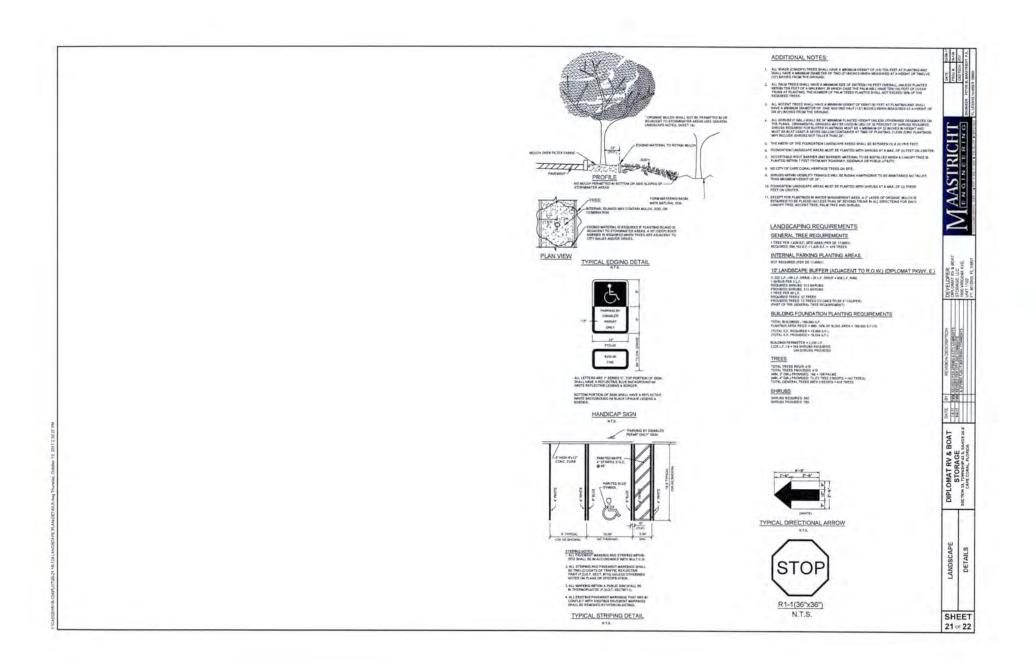

AND HAND DELIVERY

City of Cape Coral Department of Community Development Attn: Mike Struve 1015 Cultural Park Boulevard Cape Coral, FL 33990

RE: Revised Letter of Intent

Dear Mr. Struve:

This is the revised Letter of Intent, which in an abundance of caution adds all elevations that are internal or face internal to the facility to include but not limited to Structure/Canopy 9, the north elevation of Structure Canopy 6 and the west elevation of Structure/Canopy 6 to the deviation request.

In addition, please find enclosed an elevation of Structure 6 as proposed in this deviation.

Enclosed are internal elevations for Canopy 1 and 2.

Thank you for your cooperation in this matter.

Very truly yours,

ROETZEL & ANDRESS/LPA

Beverly Grad

BG/ro Enclosure: -Canopy 6 -Canopy 1 and 2









## **Planning Division Case Report**

DE 17-0044

| Review Date:         | February 12, 2018                                                                |
|----------------------|----------------------------------------------------------------------------------|
| Property Owner:      | Diplomat RV & Boat Storage, LLC                                                  |
| Owner Address:       | 1900 Virginia Avenue, #1102                                                      |
|                      | Fort Myers, FL 33901                                                             |
| Authorized           |                                                                                  |
| Representative       | Beverly Grady, Roetzel and Andress LPA