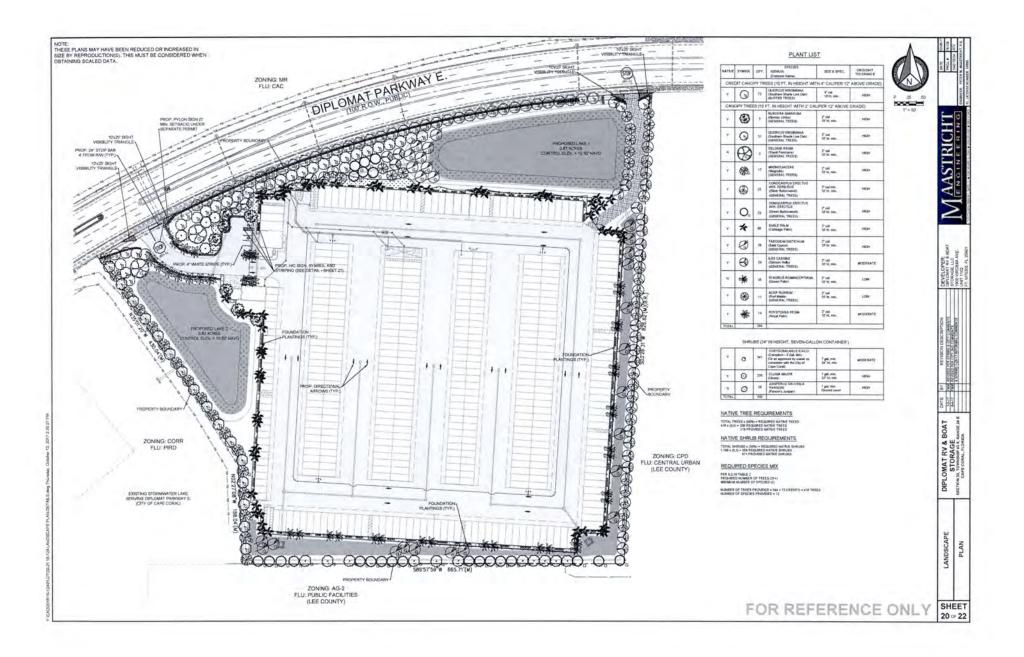

IL AND HAND DELIVERY

City of Cape Coral Department of Community Development Attn: Mike Struve 1015 Cultural Park Boulevard Cape Coral, FL 33990

RE: Revised Letter of Intent

Dear Mr. Struve:

This is the revised Letter of Intent, which in an abundance of caution adds all elevations that are internal or face internal to the facility to include but not limited to Structure/Canopy 9, the north elevation of Structure Canopy 6 and the west elevation of Structure/Canopy 6 to the deviation request.

In addition, please find enclosed an elevation of Structure 6 as proposed in this deviation.

Enclosed are internal elevations for Canopy 1 and 2.

Thank you for your cooperation in this matter.

Very truly yours,

ROETZEL & ANDRESS/LPA

Beverly Grad

BG/ro Enclosure: -Canopy 6 -Canopy 1 and 2









## **Planning Division Case Report**

DE 17-0044

| Review Date:         | February 12, 2018                                                                |
|----------------------|----------------------------------------------------------------------------------|
| Property Owner:      | Diplomat RV & Boat Storage, LLC                                                  |
| Owner Address:       | 1900 Virginia Avenue, #1102                                                      |
|                      | Fort Myers, FL 33901                                                             |
| Authorized           |                                                                                  |
| Representative       | Beverly Grady, Roetzel and Andress LPA