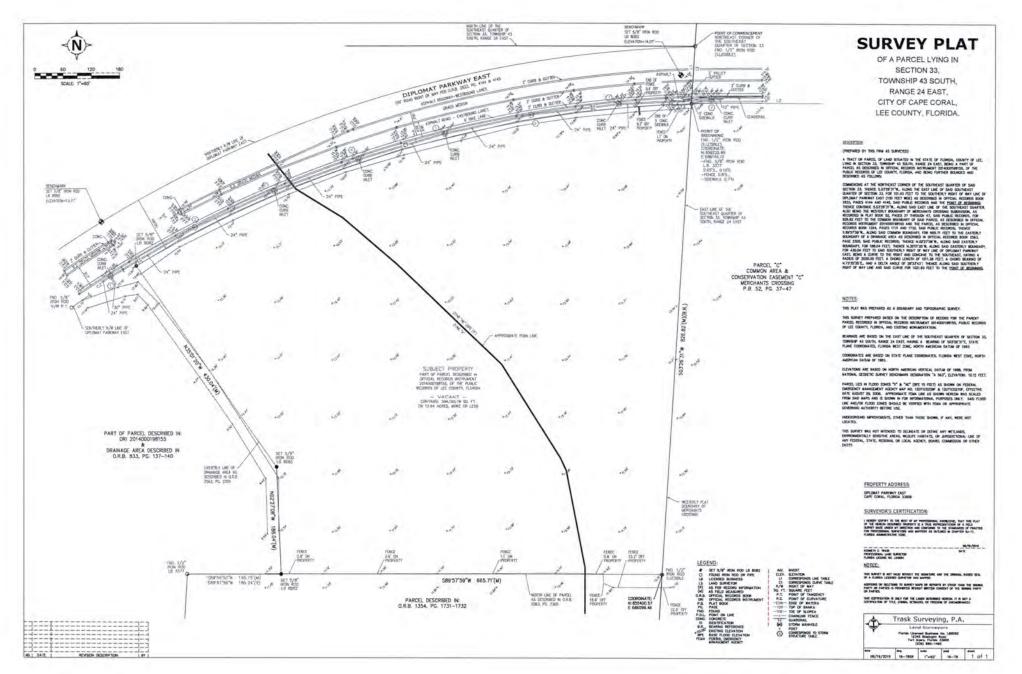

### Exhibit "A" The Property

A TRACT OR PARCEL OF LAND SITUATED IN THE STATE OF FLORIDA, COUNTY OF LEE, LYING IN SECTION 33, TOWNSHIP 43 SOUTH, RANGE 24 EAST, BEING A PART OF PARCEL AS DESCRIBED IN OFFICIAL RECORDS INSTRUMENT 2014000198155, OF THE PUBLIC RECORDS OF LEE COUNTY, FLORIDA, AND BEING FURTHER BOUNDED AND DESCRIBED AS FOLLOWS:

COMMENCING AT THE NORTHEAST CORNER OF THE SOUTHEAST QUARTER OF SAID SECTION 33; THENCE S.03°26'31"W., ALONG THE EAST LINE OF SAID SOUTHEAST QUARTER OF SECTION 33, FOR 101.43 FEET TO THE SOUTHERLY RIGHT OF WAY LINE OF DIPLOMAT PARKWAY EAST (100 FEET WIDE) AS DESCRIBED IN OFFICIAL RECORDS BOOK 2833, PAGES 4144 AND 4145, SAID PUBLIC RECORDS AND THE POINT OF BEGINNING; THENCE CONTINUE S.03°26'31"W., ALONG SAID EAST LINE OF THE SOUTHEAST QUARTER, ALSO BEING THE WESTERLY BOUNDARY OF MERCHANTS CROSSING SUBDIVISION, AS RECORDED IN PLAT BOOK 52, PAGES 37 THROUGH 47, SAID PUBLIC RECORDS, FOR 826.82 FEET TO THE COMMON BOUNDARY OF SAID PARCEL AS DESCRIBED IN OFFICIAL RECORDS INSTRUMENT 2014000198155 AND THE PARCEL AS DESCRIBED IN OFFICIAL RECORDS BOOK 1354, PAGES 1731 AND 1732, SAID PUBLIC RECORDS; THENCE S.89°57'59"W., ALONG SAID COMMON BOUNDARY, FOR 665.71 FEET TO THE EASTERLY BOUNDARY OF A DRAINAGE AREA AS DESCRIBED IN OFFICIAL RECORDS BOOK 2833, PAGE 4137, SAID PUBLIC RECORDS; THENCE N.02°27'08"W., ALONG SAID EASTERLY BOUNDARY, FOR 188.04 FEET; THENCE N.35°01'20"W, ALONG SAID EASTERLY BOUNDARY, FOR 430.04 FEET TO SAID SOUTHERLY RIGHT OF WAY LINE OF DIPLOMAT PARKWAY EAST, BEING A CURVE TO THE RIGHT AND CONCAVE TO THE SOUTHEAST, HAVING A RADIUS OF 2050.00 FEET, A CHORD LENGTH OF 1011.38 FEET, A CHORD BEARING OF N.73°35'35"E., AND A DELTA ANGLE OF 28°33'43": THENCE ALONG SAID SOUTHERLY RIGHT OF WAY LINE AND SAID CURVE FOR 1021.93 FEET TO THE POINT OF BEGINNING.

SAID PARCEL CONTAINS 594,160.79 SQUARE FEET, OR 13.64 ACRES, MORE OR LESS.

Page 13

Exhibit "B" Adjoining Property

2

Page 14

#### **EXHIBIT "A"**

(Legal Description)

A TRACT OR PARCEL OF LAND SITUATED IN THE STATE OF FLORIDA, COUNTY OF LEE, LYING IN SECTION 33, TOWNSHIP 43 SOUTH, RANGE 24 EAST, BEING A PART OF PARCEL AS DESCRIBED IN OFFICIAL RECORDS INSTRUMENT 2014000198155, OF THE PUBLIC RECORDS OF LEE COUNTY, FLORIDA, AND BEING FURTHER BOUNDED AND DESCRIBED AS FOLLOWS:

COMMENCING AT THE NORTHEAST CORNER OF THE SOUTHEAST QUARTER OF SAID SECTION 33; THENCE S.03°26'31"W., ALONG THE EAST LINE OF SAID SOUTHEAST QUARTER OF SECTION 33, FOR 101.43 FEET TO THE SOUTHERLY RIGHT OF WAY LINE OF DIPLOMAT PARKWAY EAST (100 FEET WIDE) AS DESCRIBED IN OFFICIAL RECORDS BOOK 2833, PAGES 4144 AND 4145, SAID PUBLIC RECORDS AND THE POINT OF BEGINNING; THENCE CONTINUE S.03°26'31"W., ALONG SAID EAST LINE OF THE SOUTHEAST QUARTER, ALSO BEING THE WESTERLY BOUNDARY OF MERCHANTS CROSSING SUBDIVISION, AS RECORDED IN PLAT BOOK 52, PAGES 37 THROUGH 47, SAID PUBLIC RECORDS, FOR 826.82 FEET TO THE COMMON BOUNDARY OF SAID PARCEL AS DESCRIBED IN OFFICIAL RECORDS INSTRUMENT 2014000198155 AND THE PARCEL AS DESCRIBED IN OFFICIAL RECORDS BOOK 1354, PAGES 1731 AND 1732, SAID PUBLIC RECORDS; THENCE S.89°57'59"W., ALONG SAID COMMON BOUNDARY, FOR 665.71 FEET TO THE EASTERLY BOUNDARY OF A DRAINAGE AREA AS DESCRIBED IN OFFICIAL RECORDS BOOK 2833, PAGE 4137, SAID PUBLIC RECORDS; THENCE N.02°27'08"W., ALONG SAID EASTERLY BOUNDARY, FOR 188.04 FEET; THENCE N.35°01'20"W, ALONG SAID EASTERLY BOUNDARY, FOR 430.04 FEET TO SAID SOUTHERLY RIGHT OF WAY LINE OF DIPLOMAT PARKWAY EAST, BEING A CURVE TO THE RIGHT AND CONCAVE TO THE SOUTHEAST, HAVING A RADIUS OF 2050.00 FEET, A CHORD LENGTH OF 1011.38 FEET, A CHORD BEARING OF N.73°35'35"E., AND A DELTA ANGLE OF 28°33'43"; THENCE ALONG SAID SOUTHERLY RIGHT OF WAY LINE AND SAID CURVE FOR 1021.93 FEET TO THE POINT OF BEGINNING.

SAID PARCEL CONTAINS 594,160.79 SQUARE FEET, OR 13.64 ACRES, MORE OR LESS.