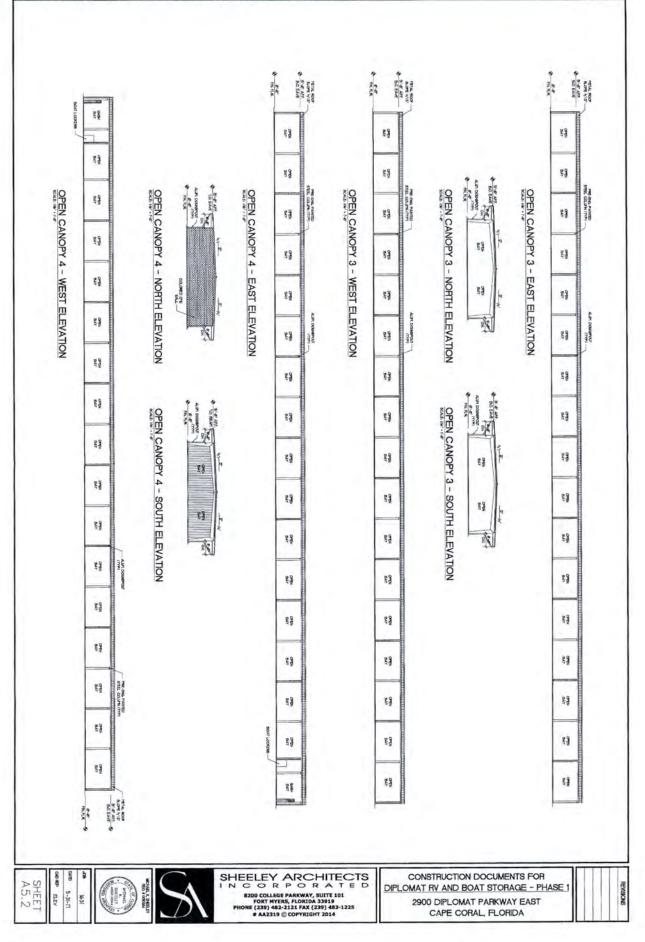

Please find enclosed the following documents supporting a request for relief from the non-residential design standard requirements. The following relief is requested:

A. <u>Actual Request</u>: Deviation from LUDR Section 5.6.5.D.: For all interior structures or canopies (3, 4, 5, 8 and 9) and Structure 1 for the southerly 288 feet identified on Exhibit 1 and a deviation from LUDR Section 5.6.8. - design criteria for roofs, for all interior structures and canopies (3, 4, 5, 8 and 9) and Structure 1 for the southerly 288 feet depicted on Exhibit 1.

In this particular instance, exterior enclosures surround the interior structures so that Structures/Canopies 3, 4, 5, 8 and interior side of 9 are not observable to adjoining properties. In this instance, the southerly 288 feet of Structure 1 along the west property line is not observable due to the extensive width of the Subject Property to its west property line, the buffer of a large retention pond and the on-site extensive landscaping. In this instance, the deviations are being requested for interior structures/canopies which will not be visible to any external observer as they will be either surrounded by other structures. The Code provides an exemption from the design standards where the structures facing the rear of the adjoining property and staff concurs that Structures/Canopies 9 (facing exterior) and 6 are exempt. City of Cape Coral Department of Community Development February 7, 2018 Page 2

Therefore, the deviations are requested for Structures/Canopies 3, 4, 5, 8 and 9 and the southerly 288 feet of Structure/Canopy 1 as set forth on Exhibit 1.

A deviation is requested from LUDR Section 5.6.8., design criteria for roofs, for interior Canopies/Structures 3, 4, 5, 8 and 9 and also the southerly 288 feet of Canopy/Structure 1.

Canopies/Structures 2, 7, and the portion of Structure 1 within 250 feet of Diplomat Parkway are in compliance with the design criteria including the roof design and side design criteria.

C. The requested deviations are in compliance with Section 5.6.10.A.1 and B for relief from design criteria for roofs and for any walls. The effect of granting the requested deviations would have no effect on the community appearance, including but not limited to the mass, scale and other characteristics of the proposed structures relative to the characteristics of existing and approved surrounding buildings whether on the same or nearby sites. The Structures/Canopies on the exterior of the storage facility site to include Structures/Canopies 2, 7 and the portion of the Structure/Canopy 1 within 250 feet of Diplomat Parkway, meet the non-residential design standards provisions. The deviations for the Structures/Canopies for which the deviations are requested Structures/Canopies 3, 4, 5 8 and 9 are not observable as those structures are surrounded by the enclosed storage facility.