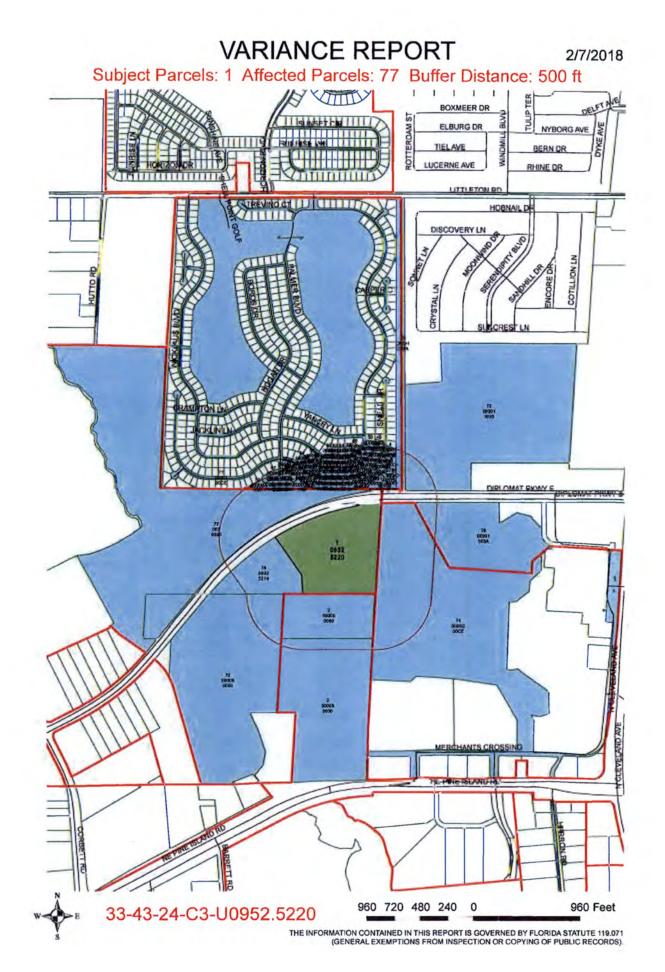

#### VARIANCE REPORT

 Date of Report:
 2/7/2018 9:25:57 AM

 Buffer Distance:
 500 ft

 Parcels Affected:
 77

 Subject Parcels:
 33-43-24-C3-U0952.5220

| OWNER NAME AND ADDRESS<br>STATE OF FL DOT<br>PO BOX 1249<br>BARTOW, FL 33831                            | STRAP AND LOCATION<br>33-43-24-00-00008.0060<br>GOVT LOT<br>NORTH FORT MYERS FL 33903                             | LEGAL DESCRIPTION<br>PARL IN N E 1/4 OF S E 1/4<br>AS DESC IN OR 1354 PG 1731                     | MAP INDEX<br>2 |
|---------------------------------------------------------------------------------------------------------|-------------------------------------------------------------------------------------------------------------------|---------------------------------------------------------------------------------------------------|----------------|
| TIITF STATE OF FLORIDA<br>DEPT OF ENVIR PROTECTION<br>3900 COMMONWEALTH BLVD<br>TALLAHASSEE, FL 32399   | 33-43-24-00-00009.0000<br>2981 NE PINE ISLAND RD<br>CAPE CORAL FL 33909                                           | E 1/2 OF SE 1/4 OF SE 1/4<br>+ E 1/2 OF E 1/2 OF NW 1/4<br>OF SE 1/4 OF SE 1/4                    | 3              |
| GRIFFITH JERRY L &<br>67 SNEAD DR<br>NORTH FORT MYERS, FL 33903                                         | 33-43-24-01-00000.0670<br>67 SNEAD DR<br>NORTH FORT MYERS FL 33903                                                | SIX LAKES COUNTRY CLUB<br>M/H PK OR 1775 PG 4634<br>LOT 67                                        | 4              |
| SIX LAKES COUNTRY CLUB INC<br>DEBROAH M SEGGERMAN M+<br>68 SNEAD DR<br>NORTH FORT MYERS, FL 33903       | 33-43-24-01-00000.0680<br>68 SNEAD DR<br>NORTH FORT MYERS FL 33903                                                | SIX LAKES COUNTRY CLUB<br>M/H PK OR 1775 PG 4634<br>LOT 68                                        | 5              |
| SIX LAKES COUNTRY CLUB INC<br>KAREN + H DUANE LUESSENHEIDE<br>69 SNEAD DR<br>NORTH FORT MYERS, FL 33903 | 33-43-24-01-00000.0690<br>69 SNEAD DR<br>NORTH FORT MYERS FL 33903                                                | SIX LAKES COUNTRY CLUB<br>M/H PK OR 1775 PG 4634<br>LOT 69                                        | 6              |
| SIX LAKES COUNTRY CLUB INC<br>STUART R + JOYCE E HILL +<br>70 SNEAD DR<br>NORTH FORT MYERS, FL 33903    | 33-43-24-01-00000.0700<br>70 SNEAD DR<br>NORTH FORT MYERS FL 33903                                                | SIX LAKES COUNTRY CLUB<br>M/H PK OR 1775 PG 4634<br>LOT 70                                        | 7              |
| SIX LAKES COUNTRY CLUB INC<br>RALPH W + THERESE A GIBBS<br>71 SANDERS CT<br>NORTH FORT MYERS, FL 33903  | 33-43-24-01-00000.0710<br>71 SANDERS CT<br>NORTH FORT MYERS FL 33903                                              | SIX LAKES COUNTRY CLUB<br>M/H PK OR 1775 PG 4634<br>LOT 71                                        | 8              |
| SIX LAKES COUNTRY CLUB INC<br>RICHARD + CAROLE A SPIRNAK<br>72 SANDERS CT<br>NORTH FORT MYERS, FL 33903 | 33-43-24-01-00000.0720<br>72 SANDERS CT<br>NORTH FORT MYERS FL 33903                                              | SIX LAKES COUNTRY CLUB<br>M/H PK OR 1775 PG 4634<br>LOT 72                                        | 9              |
| SIX LAKES COUNTRY CLUB INC<br>M B OKEEFE + J DEVLIN T/C<br>24 PINE DR<br>NESCONSET, NY 11767            | 33-43-24-01-00000.0730<br>73 SANDERS CT<br>NORTH FORT MYERS FL 33903                                              | SIX LAKES COUNTRY CLUB<br>M/H PK OR 1775 PG 4634<br>LOT 73                                        | 10             |
| OBRIEN JOSEPH M<br>74 SANDERS CT<br>NORTH FORT MYERS, FL 33903                                          | 33-43-24-01-00000.0740<br>74 SANDERS CT<br>NORTH FORT MYERS FL 33903                                              | SIX LAKES COUNTRY CLUB<br>M/H PK OR 1775 PG 4634<br>LOT 74                                        | 11             |
| SIX LAKES COUNTRY CLUB INC<br>9151 LITTLETON RD<br>NORTH FORT MYERS, FL 33903                           | 33-43-24-01-00000.0750<br>75 SANDERS CT<br>NORTH FORT MYERS FL 33903                                              | SIX LAKES COUNTRY CLUB<br>M/H PK OR 1775 PG 4634<br>LOT 75                                        | 12             |
| CULVER DENNIS N JR +<br>76 SNEAD DR<br>NORTH FORT MYERS, FL 33903                                       | 33-43-24-01-00000.0760<br>76 SNEAD DR<br>NORTH FORT MYERS FL 33903                                                | SIX LAKES COUNTRY CLUB<br>M/H PK OR 1775 PG 4634<br>LOT 76                                        | 13             |
| SIX LAKES COUNTRY CLUB INC<br>WILLIAM J + MARY P HOFFMAN<br>77 SNEAD DR<br>NORTH FORT MYERS, FL 33903   | 33-43-24-01-00000.0770<br>77 SNEAD DR<br>NORTH FORT MYERS FL 33903                                                | SIX LAKES COUNTRY CLUB<br>M/H PK OR 1775 PG 4634<br>LOT 77                                        | 14             |
| SIX LAKES COUNTRY CLUB INC<br>CLAUDIA A TUSON +<br>78 SNEAD DR<br>NORTH FORT MYERS, FL 33903            | 33-43-24-01-00000.0780<br>78 SNEAD DR<br>NORTH FORT MYERS FL 33903<br>All data is current at time of printing and | SIX LAKES COUNTRY CLUB<br>M/H PK OR 1775 PG 4634<br>LOT 78<br>I subject to change without notice. | 15             |
| And the second second                                                                                   | THE INFORMATION CONTAINED IN THIS REPORT<br>(GENERAL EXEMPTIONS FROM INSPECTION OR C                              | IS GOVERNED BY FLORIDA STATUTE 119.071                                                            | Page 1 of 5    |