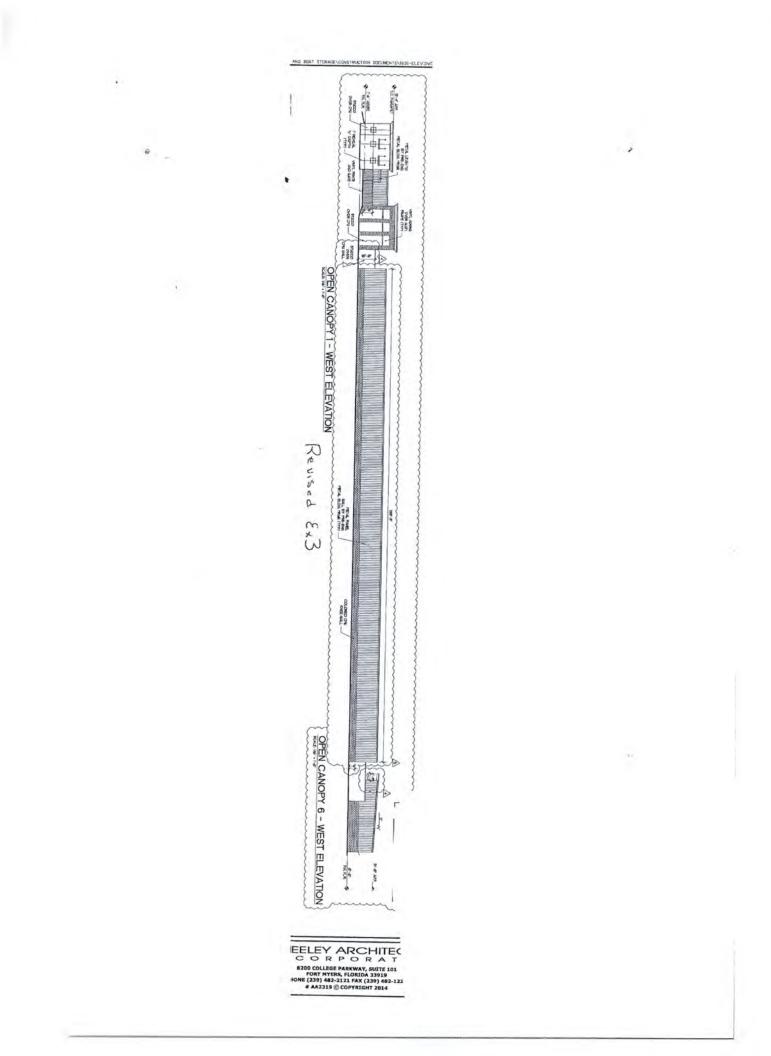

In addition, please find enclosed an elevation of Structures 3 and 4 as proposed in this deviation and 5, 8, and 9 will be duplicates of this design.

Also enclosed are the property owners' labels in unincorporated Lee County.

Exhibit 3 is clarified as follows: "The split faced colored block as the knee wall material is being replaced with colored CMU block."

Thank you for your cooperation in this matter.

Very truly yours,

ROETZEL & ANDRESS, LPA

Exhibit 3 is a rendition which is an enlargement of the west perimeter elevation facing the property to the west, which was approved by the owner to the west.

When one considers the shape of the property, the topography and the design of the site, we respectfully submit that the requested deviations would have no impact on community appearance. The intent of the non-residential design standards section is met by this application by its design of the site, the landscaping plan, and the overall aesthetic appeal and visual interest.