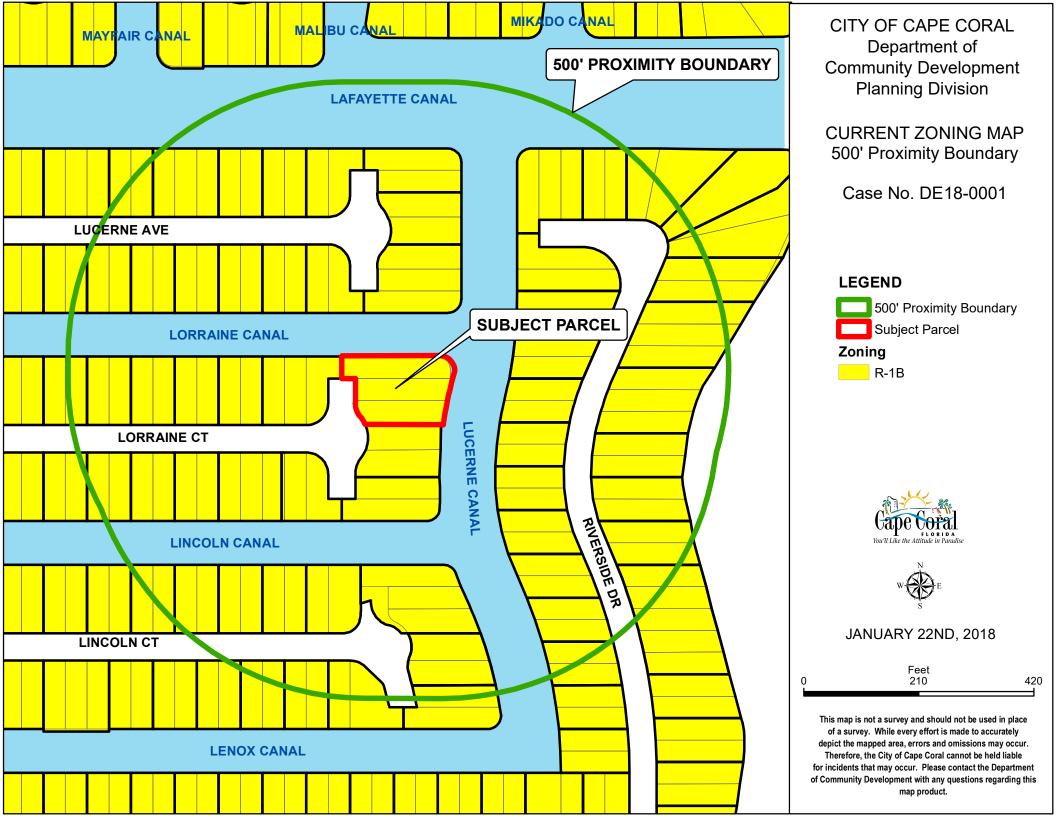

### 2. HEARINGS

- A. Case # DE17-0044\*; Address: 2900 Diplomat Parkway East; Applicant: Diplomat RV & Boat Storage, LLC
- B. Case # DE18-0001\*; Address: 1148 Lorraine Court; Applicant: Danny Mitchell