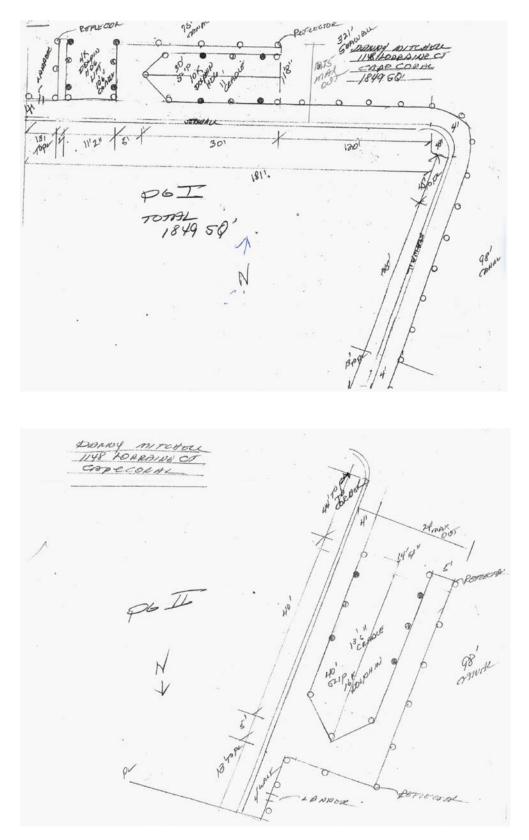

### 2. HEARINGS

- A. Case # DE17-0044\*; Address: 2900 Diplomat Parkway East; Applicant: Diplomat RV & Boat Storage, LLC
- B. Case # DE18-0001\*; Address: 1148 Lorraine Court; Applicant: Danny Mitchell