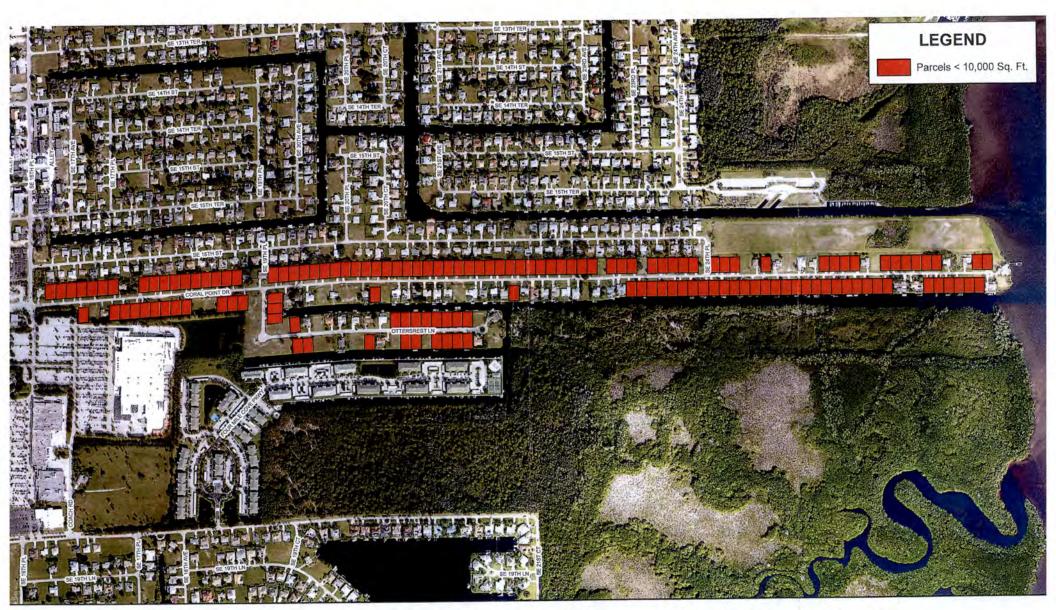

SUBJECT:

City-Initiated Variance for Properties along Coral Point Drive and

Ottersrest Lane

The Department of Community Development requests permission to initiate a variance involving 140 Single-Family Residential (R-1B) lots along Coral Point Drive and Ottersrest Lane. All properties were subdivided during the 1960s to create lots with ±9,600 square feet. The R-1B District requires a minimum of 10,000 square feet for constructing a single-family home. Because these lots have an area deficiency of ±400 square feet, each property requires the approval of a variance before a single-family home can be constructed on these sites. Sites less than 10,000 sq. ft. and having an existing house would benefit from a variance that would allow such sites to be considered conforming lots.

The lot deficiency for each of the 140 sites exceeds 200 square feet requiring a Hearing Examiner public hearing.