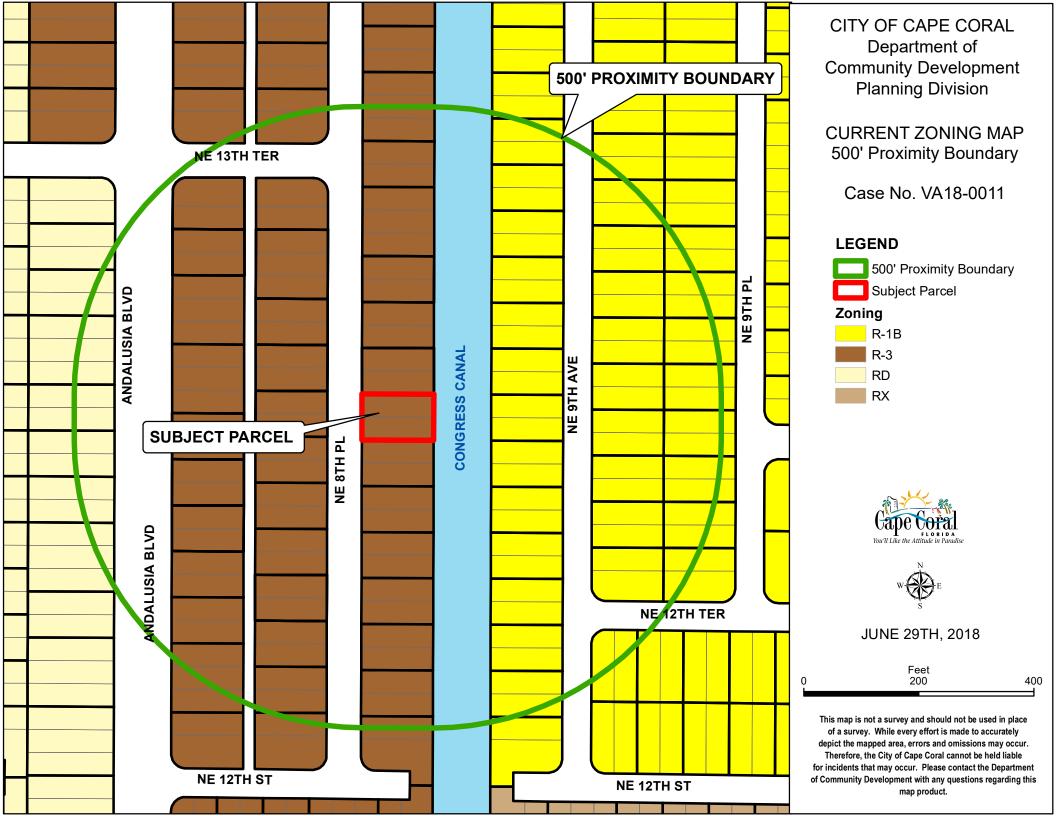

en notice and publication has been provided. Also, posting of a sign has been done when applicable per Section 8.3.2A.                              |
| DATED this July , 2018 .  Vincent A. Cautero, AICP                                                                                                                                                                                                  |
| STATE OF FLORIDA COUNTY OF LEE  The foregoing instrument was acknowledged before me this lot day of July , 2018 , by Vincent A. Cautero, AICP, who is personally known to me and who did not take an oath.  Exp. Date 13 14 20 Commission # 6603047 |

MY COMMISSION # GG030474 EXPIRES December 06, 2020

ELISABETH A DELGADO

Signature of Notary Public

Flisabeth A. Delgado Print Name of Notary Public





Item Number: 2.C.

Meeting Date: 7/24/2018
Item Type: HEARINGS

# AGENDA REQUEST FORM CITY OF CAPE CORAL



#### TITLE:

Case # PDP18-0004\*; Address: 627 & 629 Cape Coral Parkway W, 620 SW 47th Terrace; Applicant: Thomas J. Morrison, Cape Coral Parkway LLC

# **REQUESTED ACTION:**

Approve or Deny

# **STRATEGIC PLAN INFO:**

Will this action result in a Budget Amendment?
 Is this a Strategic Decision?

No

If Yes, Priority Goals Supported are

listed below.

If No, will it harm the intent or success of

the Strategic Plan?

No

# Planning & Zoning Recommendations:

# **SUMMARY EXPLANATION AND BACKGROUND:**

The developer seeks to expand the project area by 20,000 square feet to include lots 19-20 and 52-53, unit 44, block 1699; Rezone lots 19-20 and 52-53, from Professional Office (P-1