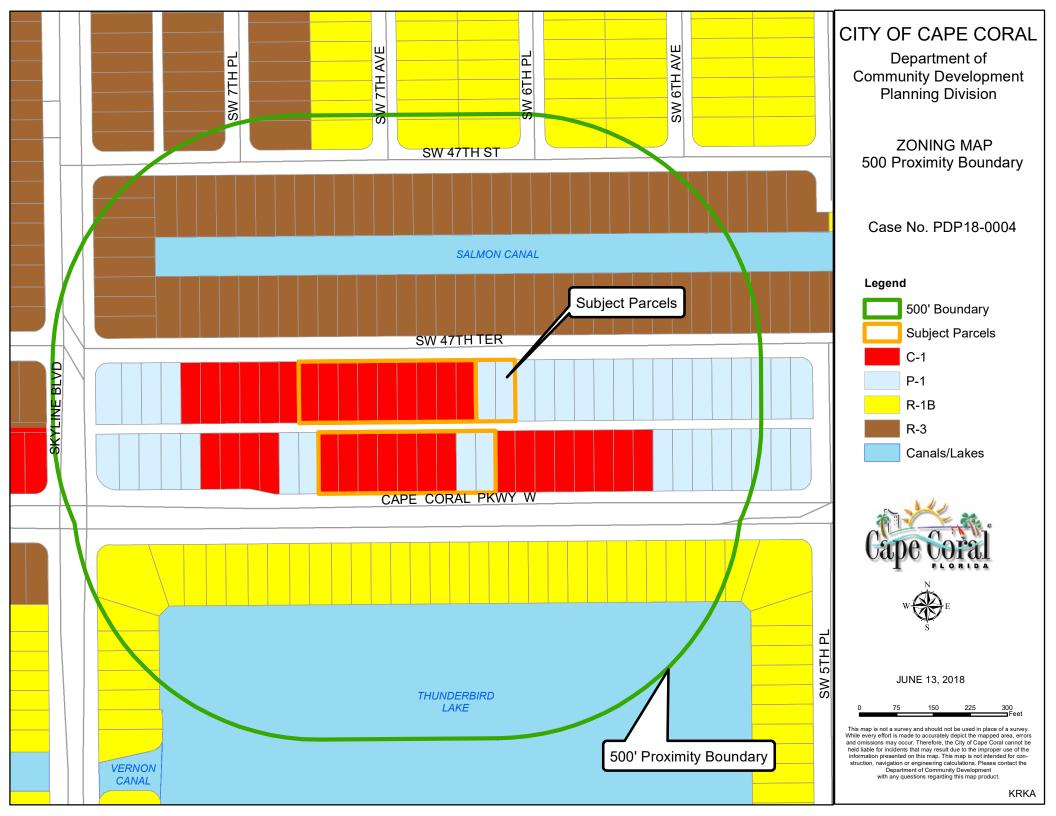

#### 2. HEARINGS

- A. Case # VA18-0002\*; Address: Multiple on Ottersrest Ln and Coral Point Dr; Applicant: City of Cape Coral
- B. Case # VA18-0011\*; Address: 1301/1303 NE 8th Place; Applicant: D & D 35 CORP
- C. Case # PDP18-0004\*; Address: 627 & 629 Cape Coral Parkway W, 620 SW 47th Terrace; Applicant: Thomas J. Morrison, Cape Coral Parkway LLC