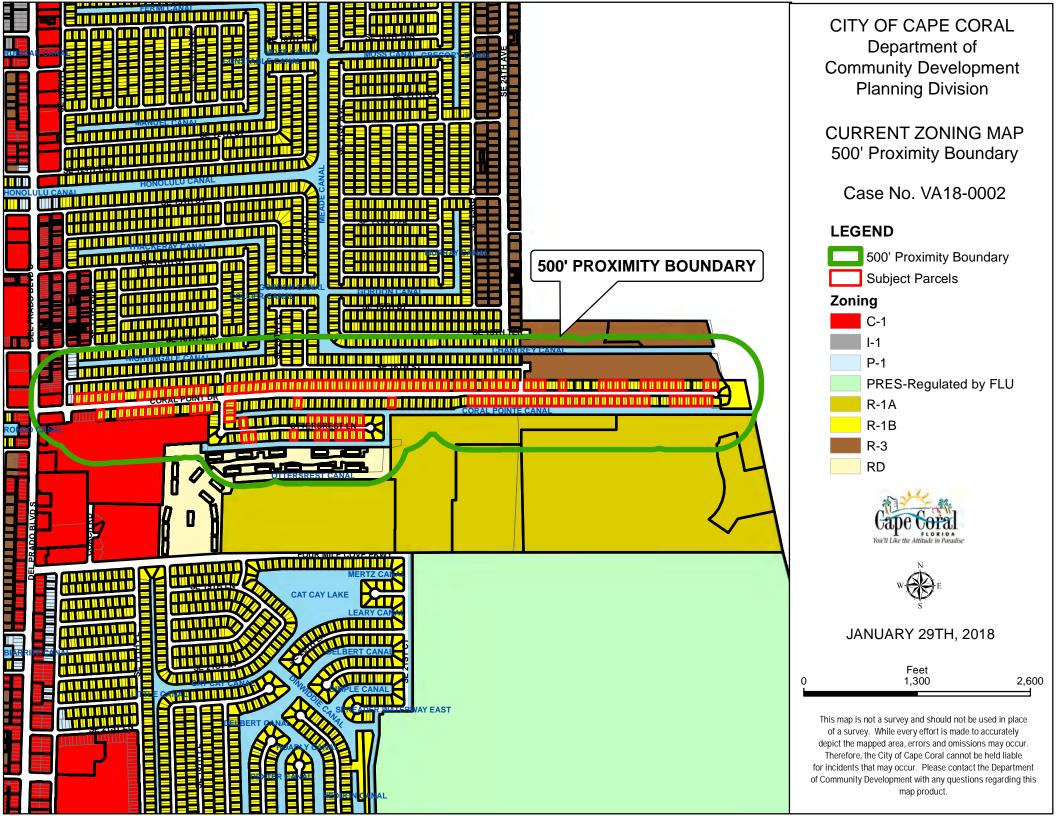

SUBJECT:

City-Initiated Variance for Properties along Coral Point Drive and

Ottersrest Lane

The Department of Community Development requests permission to initiate a variance involving 140 Single-Family Residential (R-1B) lots along Coral Point Drive and Ottersrest Lane. All properties were subdivided during the 1960s to create lots with ±9,600 square feet. The R-1B District requires a minimum of 10,000 square feet for constructing a single-family home. Because these lots have an area deficiency of ±400 square feet, each property requires the approval of a variance before a single-family home can be constructed on these sites. Sites less than 10,000 sq. ft. and having an existing house would benefit from a variance that would allow such sites to be considered conforming lots.

## Variance Application - Shorehaven Estates and Coral Point

The City of Cape Coral Department of Community Development requests variances from minimum lot size for 140 sites within Shorehaven Estates and Coral Point. The sites were platted at less than 10,000-square feet and do not meet the minimum lot size required in the Single-Family Residential (R-1B) zone.