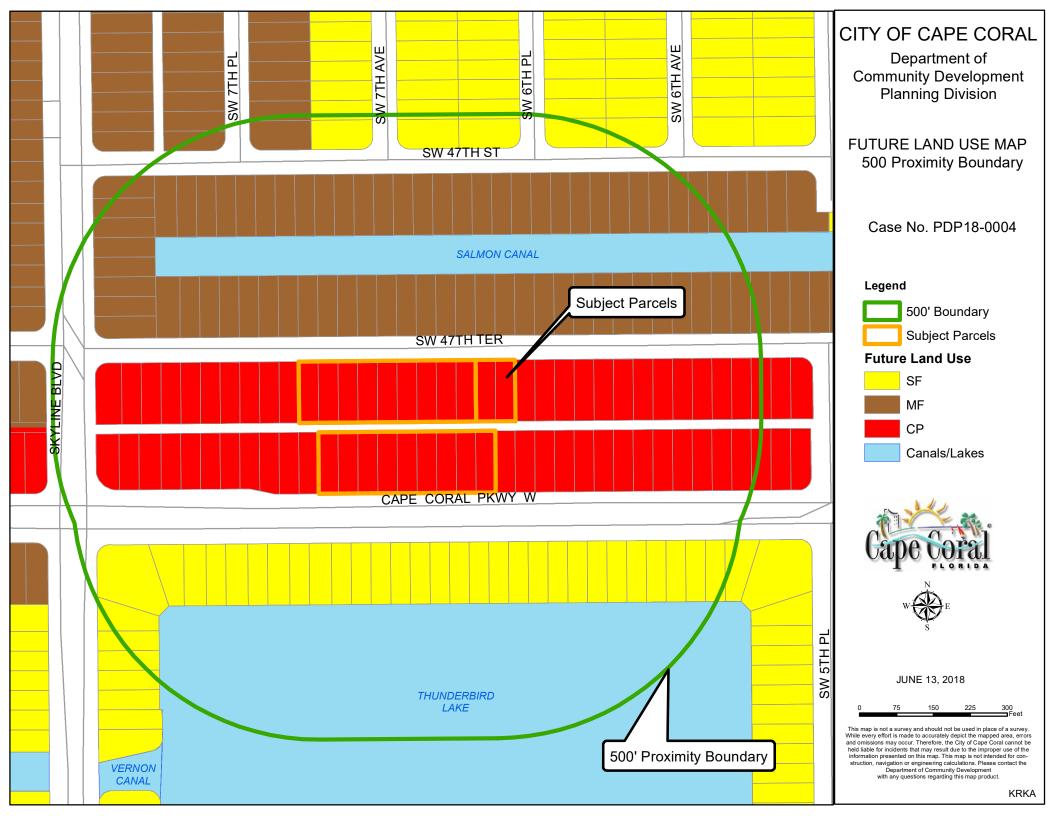

#### 2. HEARINGS

- A. Case # VA18-0002\*; Address: Multiple on Ottersrest Ln and Coral Point Dr; Applicant: City of Cape Coral
- B. Case # VA18-0011\*; Address: 1301/1303 NE 8th Place; Applicant: D & D 35 CORP
- C. Case # PDP18-0004\*; Address: 627 & 629 Cape Coral Parkway W, 620 SW 47th Terrace; Applicant: Thomas J. Morrison, Cape Coral Parkway LLC