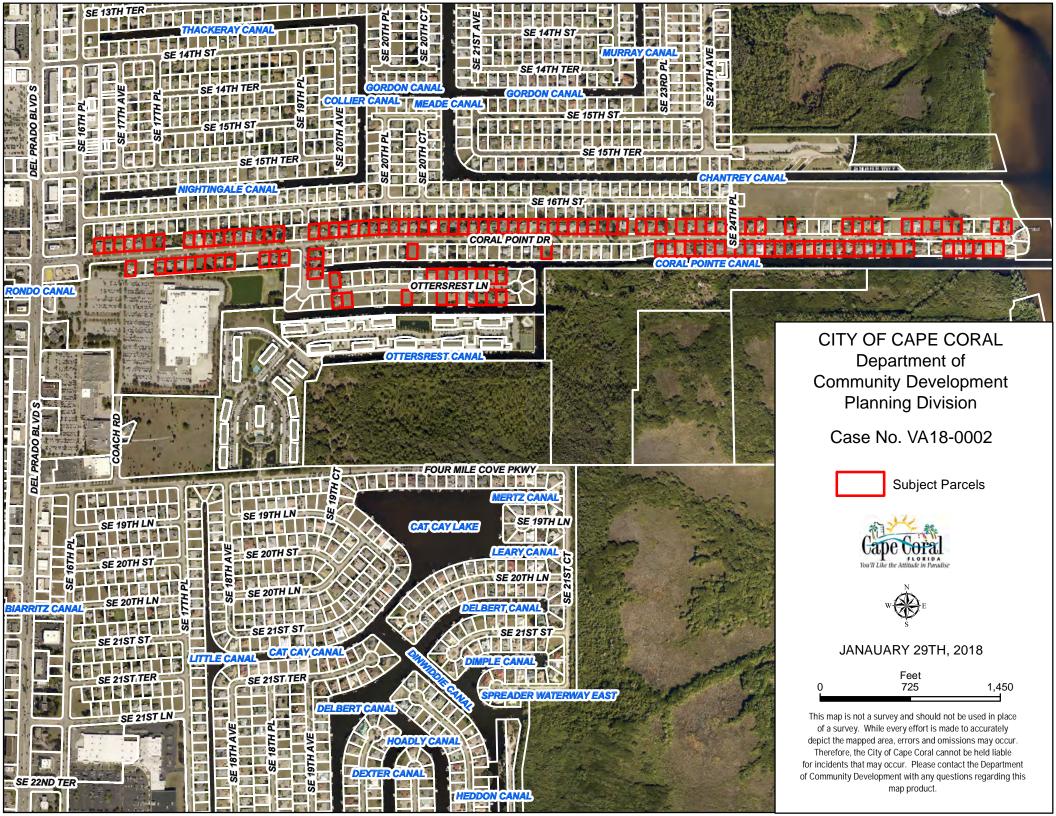

SUBJECT:

City-Initiated Variance for Properties along Coral Point Drive and

Ottersrest Lane

The Department of Community Development requests permission to initiate a variance involving 140 Single-Family Residential (R-1B) lots along Coral Point Drive and Ottersrest Lane. All properties were subdivided during the 1960s to create lots with ±9,600 square feet. The R-1B District requires a minimum of 10,000 square feet for constructing a single-family home. Because these lots have an area deficiency of ±400 square feet, each property requires the approval of a variance before a single-family home can be constructed on these sites. Sites less than 10,000 sq. ft. and having an existing house would benefit from a variance that would allow such sites to be considered conforming lots.

## Variance Application - Shorehaven Estates and Coral Point

The City of Cape Coral Department of Community Development requests variances from minimum lot size for 140 sites within Shorehaven Estates and Coral Point. The sites were platted at less than 10,000-square feet and do not meet the minimum lot size required in the Single-Family Residential (R-1B) zone.