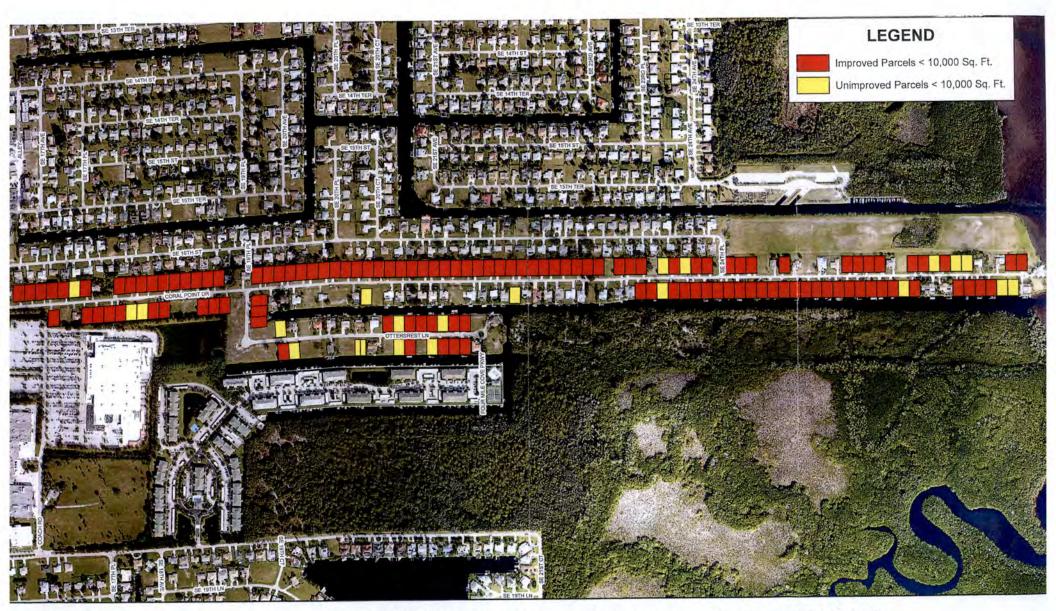

### **Department of Community Development**

May 4, 2018

Dear Property Owner,

The area along Ottersrest Lane and Coral Point Drive is one of the older portions of Cape Coral. These properties were created during the 1960's and construction of homes has been occurring since this time. Many of these properties were platted at a size that is less than 10,000 sq. ft. required for single-family homes.

Over the years, many property owners have been required to obtain a variance in order to a build their home. The City of Cape Coral is planning to alleviate the issue of the lot size by applying for a variance (as required by code) that will cover all lots that are smaller than 10,000 sq. ft. This variance will be beneficial to existing home owners and property owners that wish to build a home in the future. Existing home owners will no longer have title issues and prospective home owners will not have to apply for a variance.

SUBJECT:

City-Initiated Variance for Properties along Coral Point Drive and

Ottersrest Lane

The Department of Community Development requests permission to initiate a variance involving 140 Single-Family Residential (R-1B) lots along Coral Point Drive and Ottersrest Lane. All properties were subdivided during the 1960s to create lots with ±9,600 square feet. The R-1B District requires a minimum of 10,000 square feet for constructing a single-family home. Because these lots have an area deficiency of ±400 square feet, each property requires the approval of a variance before a single-family home can be constructed on these sites. Sites less than 10,000 sq. ft. and having an existing house would benefit from a variance that would allow such sites to be considered conforming lots.